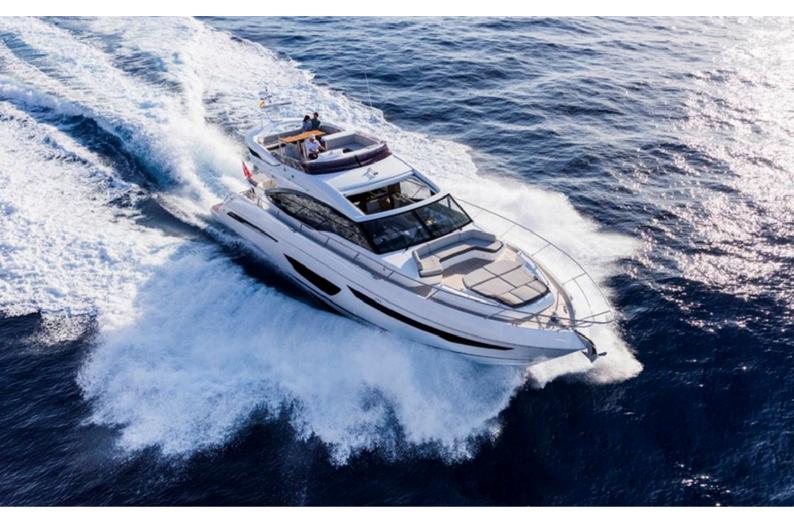

## Princess S65 — Nomad III

Beautiful Princess S65 for charter. The great characteristics of this yacht make it an ideal option for long-term charters. Designed with 4 cabins: a double main cabin, a double guest cabin in the bow, and two twin cabins on each side one of which is convertible into a double bed, allowing to accommodate up to 3 couples comfortably, if needed. A powerful tender together with a hydraulic bathing platform allows you to enjoy the sea and water sports with ease. In addition, she has a gyro-stabilizer system offering her guests a 5-star cruise experience. Contact us for more information on this Princess for Charter

#### **GENERAL SPECIFICATIONS**

**Built: Princess Yachts** Maximum Speed:

Year: 2018 Generator: Yes Yes Length: 20.23 m

Air Conditioning:

Engines: Location: 2 x MAN 1400 hp Mallorca Cabins: 4 + crewGuests: 10 + crew (day) - sleep 6