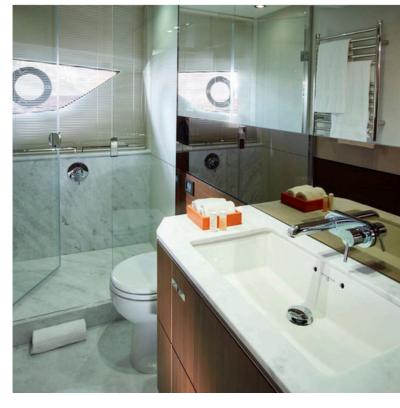

le main cabin, a double guest cabin in the bow, and two twin cabins on each side one of which is convertible into a double bed, allowing to accommodate up to 3 couples comfortably, if needed. A powerful tender together with a hydraulic bathing platform allows you to enjoy the sea and water sports with ease. In addition, she has a gyro-stabilizer system offering her guests a 5-star cruise experience. Contact us for more information on this Princess for Charter

38 knots

#### **GENERAL SPECIFICATIONS**

**Built: Princess Yachts** Maximum Speed:

Year: 2018 Generator: Yes Yes Length: 20.23 m

Air Conditioning:

Engines: Location: 2 x MAN 1400 hp Mallorca Cabins: 4 + crewGuests: 10 + crew (day) - sleep 6

Bathroom: 3 4.900€/ day + VAT Daily Rate:



## FOR CHARTER









# FOR CHARTER