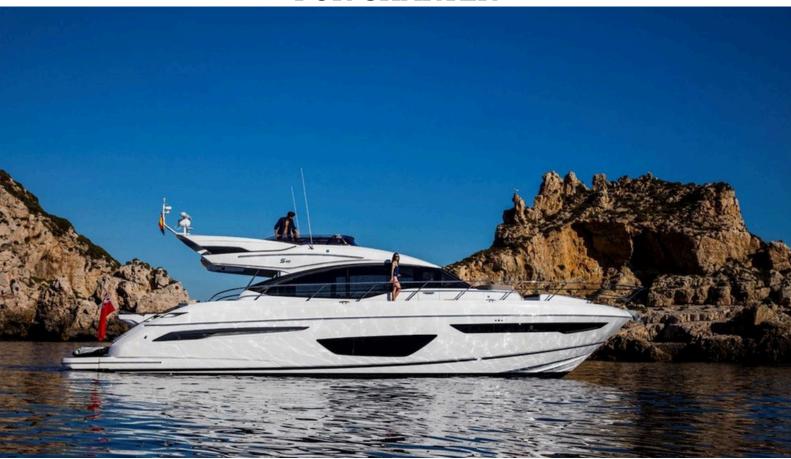

## Princess S65 — Nomad III

Beautiful Princess S65 for charter. The great characteristics of this yacht make it an ideal option for long-term charters. Designed with 4 cabins: a double main cabin, a double guest cabin in the bow, and two twin cabins on each side one of which is convertible into a double bed, allowing to accommodate up to 3 couples comfortably, if needed. A powerful tender together with a hydraulic bathing platform allows you to enjoy the sea and water sports with ease. In addition, she has a gyro-stabilizer system offering her guests a 5-star cruise experience. Contact us for more information on this Princess for Charter