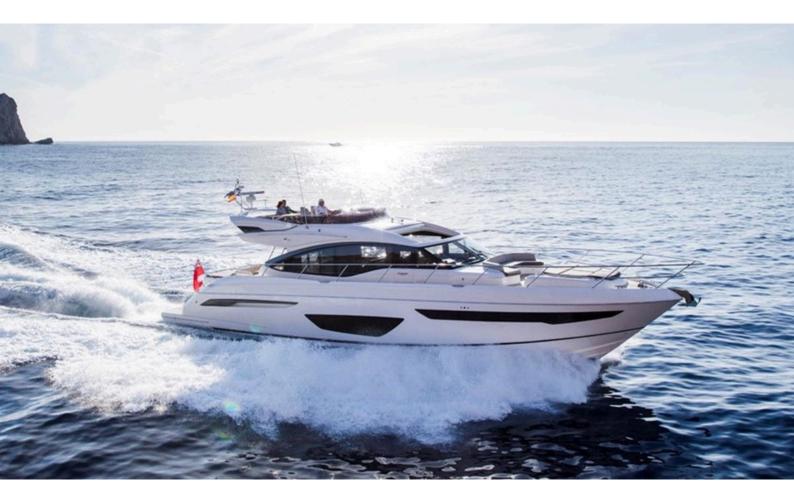

## Princess S65 — Nomad III

Beautiful Princess S65 for charter. The great characteristics of this yacht make it an ideal option for long-term charters. Designed with 4 cabins: a double main cabin, a double guest cabin in the bow, and two twin cabins on each side one of which is convertible into a double bed, allowing to accommodate up to 3 couples comfortably, if needed. A powerful tender together with a hydraulic bathing platform allows you to enjoy the sea and water sports with ease. In addition, she has a gyro-stabilizer system offering her guests a 5-star cruise experience. Contact us for more information on this Princess for Charter

38 knots