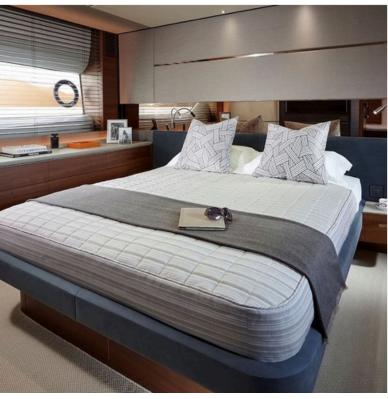

## Princess S65 — Nomad III

Beautiful Princess S65 for charter. The great characteristics of this yacht make it an ideal option for long-term charters. Designed with 4 cabins: a double main cabin, a double guest cabin in the bow, and two twin cabins on each side one of which is convertible into a double bed, allowing to accommodate up to 3 couples comfortably, if needed. A powerful tender together with a hydraulic bathing platform allows you to enjoy the sea and water sports with ease. In addition, she has a gyro-stabilizer system offering her guests a 5-star cruise experience. Contact us for more information on this Princess for Charter

#### **GENERAL SPECIFICATIONS**

**Built: Princess Yachts** Maximum Speed:

Year: 2018 Generator: Yes Yes Length: 20.23 m

Air Conditioning:

Engines: Location: 2 x MAN 1400 hp Mallorca Cabins: 4 + crewGuests: 10 + crew (day) - sleep 6