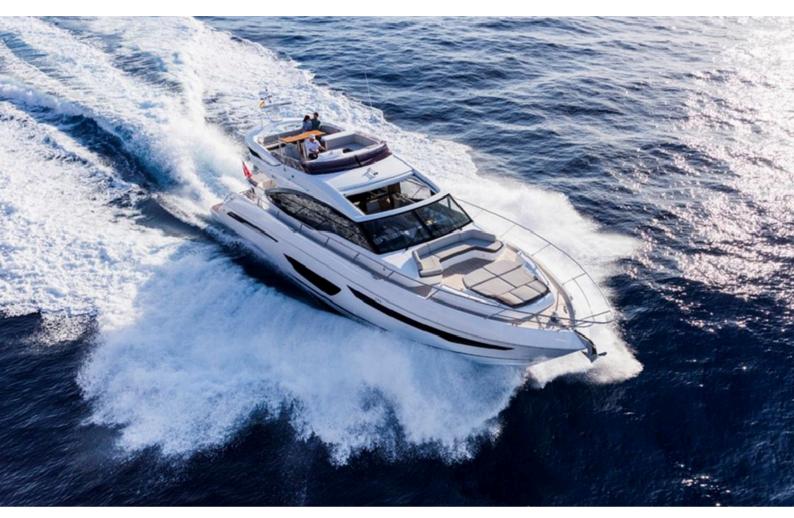

## Princess S65 — Nomad III

Beautiful Princess S65 for charter. The great characteristics of this yacht make it an ideal option for long-term charters. Designed with 4 cabins: a double main cabin, a double guest cabin in the bow, and two twin cabins on each side one of which is convertible into a double bed, allowing to accommodate up to 3 couples comfortably, if needed. A powerful tender together with a hydraulic bathing platform allows you to enjoy the sea and water sports with ease. In addition, she has a gyro-stabilizer system offering her guests a 5-star cruise experience. Contact us for more information on this Princess for Charter

#### **GENERAL SPECIFICATIONS**

Built: Princess Yachts Y Maximum Speed:

Year: 2018 Generator: Yes

Length: 20.23 m Air Conditioning: Yes

Engines: 2 x MAN 1400 hp Location: Mallorca

Cabins: 4 + crew Guests: 10 + crew (day) - sleep 6
Bathroom: 3 Daily Rate: From 3.500€/ day + VAT