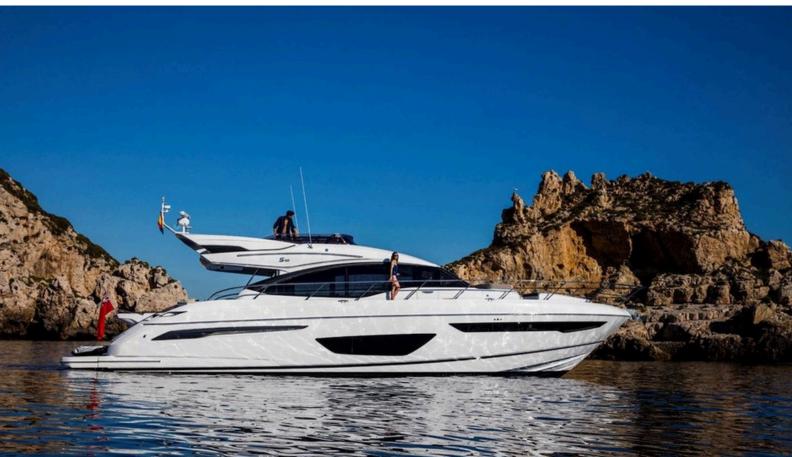

## Princess S65 — Nomad III

Beautiful Princess S65 for charter. The great characteristics of this yacht make it an ideal option for long-term charters. Designed with 4 cabins: a double main cabin, a double guest cabin in the bow, and two twin cabins on each side one of which is convertible into a double bed, allowing to accommodate up to 3 couples comfortably, if needed. A powerful tender together with a hydraulic bathing platform allows you to enjoy the sea and water sports with ease. In addition, she has a gyro-stabilizer system offering her guests a 5-star cruise experience. Contact us for more information on this Princess for Charter

#### **GENERAL SPECIFICATIONS**

Built: Princess Yachts Y Maximum Speed:

Year: 2018 Generator: Yes

Length: 20.23 m Air Conditioning: Yes

Engines: 2 x MAN 1400 hp Location: Mallorca

Cabins: 4 + crew Guests: 10 + crew (day) - sleep 6
Bathroom: 3 Daily Rate: From 3.500€/ day + VAT