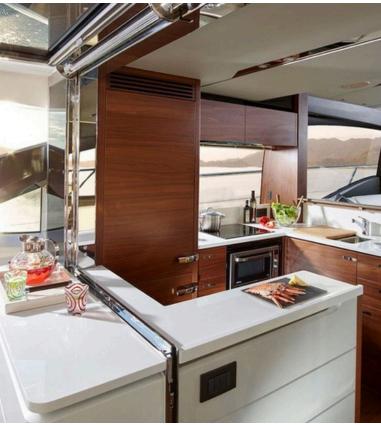

## Princess S65 — Nomad III

Beautiful Princess S65 for charter. The great characteristics of this yacht make it an ideal option for long-term charters. Designed with 4 cabins: a double main cabin, a double guest cabin in the bow, and two twin cabins on each side one of which is convertible into a double bed, allowing to accommodate up to 3 couples comfortably, if needed. A powerful tender together with a hydraulic bathing platform allows you to enjoy the sea and water sports with ease. In addition, she has a gyro-stabilizer system offering her guests a 5-star cruise experience. Contact us for more information on this Princess for Charter