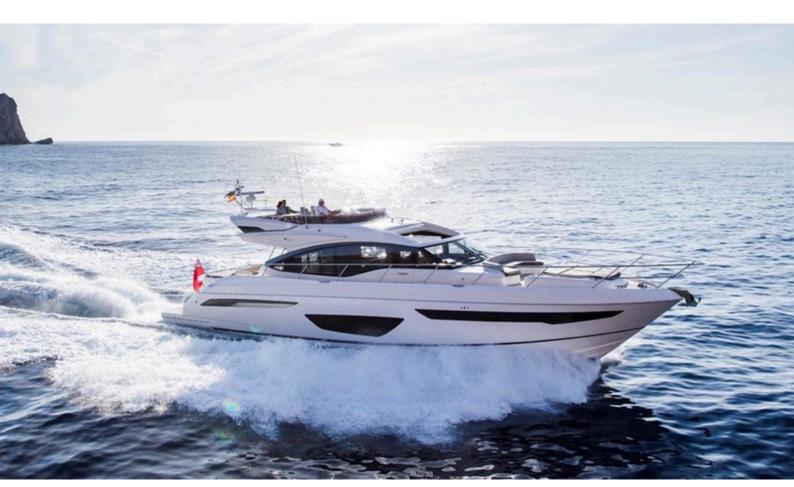

## Princess S65 — Nomad III

Beautiful Princess S65 for charter. The great characteristics of this yacht make it an ideal option for long-term charters. Designed with 4 cabins: a double main cabin, a double guest cabin in the bow, and two twin cabins on each side one of which is convertible into a double bed, allowing to accommodate up to 3 couples comfortably, if needed. A powerful tender together with a hydraulic bathing platform allows you to enjoy the sea and water sports with ease. In addition, she has a gyro-stabilizer system offering her guests a 5-star cruise experience. Contact us for more information on this Princess for Charter

#### **GENERAL SPECIFICATIONS**

Built: Princess Yachts Y Maximum Speed:

Year: 2018 Generator: Yes

Length: 20.23 m Air Conditioning: Yes

Engines: 2 x MAN 1400 hp Location: Mallorca

Cabins: 4 + crew Guests: 10 + crew (day) - sleep 6
Bathroom: 3 Daily Rate: From 3.500€/ day + VAT