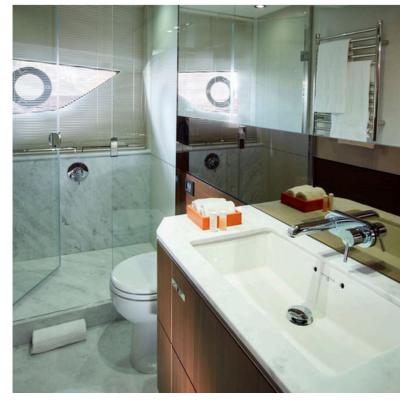

## Princess S65 — Nomad III

Beautiful Princess S65 for charter. The great characteristics of this yacht make it an ideal option for long-term charters. Designed with 4 cabins: a double main cabin, a double guest cabin in the bow, and two twin cabins on each side one of which is convertible into a double bed, allowing to accommodate up to 3 couples comfortably, if needed. A powerful tender together with a hydraulic bathing platform allows you to enjoy the sea and water sports with ease. In addition, she has a gyro-stabilizer system offering her guests a 5-star cruise experience. Contact us for more information on this Princess for Charter

#### **GENERAL SPECIFICATIONS**

Built: Princess Yachts Y Maximum Speed:

Year: 2018 Generator: Yes

Length: 20.23 m Air Conditioning: Yes

Engines: 2 x MAN 1400 hp Location: Mallorca

Cabins: 4 + crew Guests: 10 + crew (day) - sleep 6
Bathroom: 3 Daily Rate: From 3.500€/ day + VAT