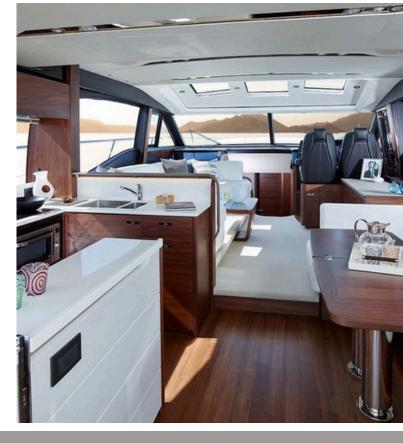

## Princess S65 — Nomad III

Beautiful Princess S65 for charter. The great characteristics of this yacht make it an ideal option for long-term charters. Designed with 4 cabins: a double main cabin, a double guest cabin in the bow, and two twin cabins on each side one of which is convertible into a double bed, allowing to accommodate up to 3 couples comfortably, if needed. A powerful tender together with a hydraulic bathing platform allows you to enjoy the sea and water sports with ease. In addition, she has a gyro-stabilizer system offering her guests a 5-star cruise experience. Contact us for more information on this Princess for Charter