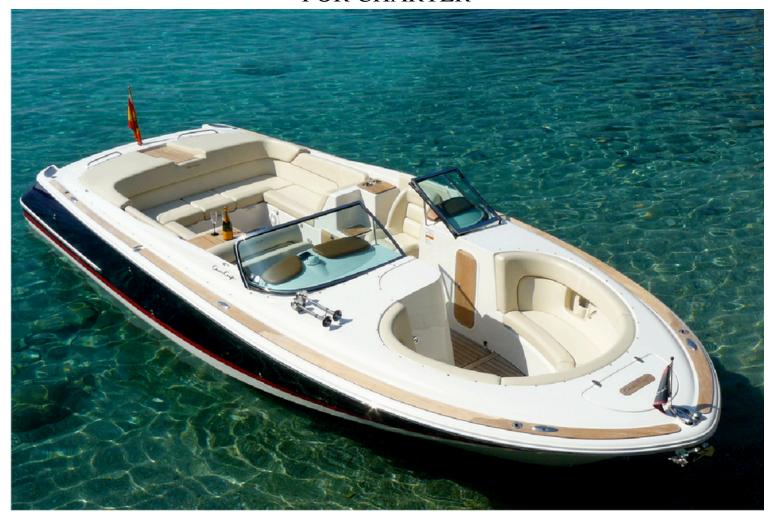

# Chris Craft 28 - Pepsea

Stylish, fast, very comfortable and versatile, 'Pepsea' is the ideal day boat. With spacious U-shape seating area and sunbathing pads to the aft, further seating area to the open bow – far more entertaining space than other larger open boats. This Chris Craft is equipped with a retractable sturdy sun canopy, perfect for protection from the strongest rays. She also has a small washroom cabin with a flushable toilet. Contact us for more information and availability.

#### GENERAL SPECIFICATIONS

Built: Chris Craft

Year: 2009 Length: 9.00 m

Engines: 2 x Mercruiser 350 HP

Cabins: -

Bathroom: 1

Maximum Speed: 45 knots

Generator: No Air Conditioning: No

Location: Mallorca
Guests: 6 + Skipper

Daily Rate: 1.100€ (excl. VAT)