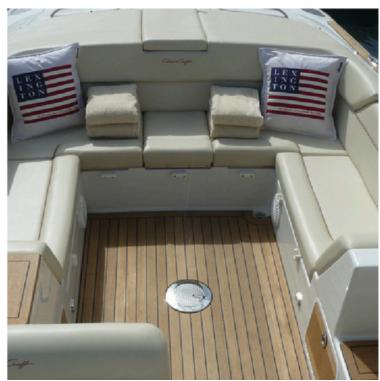

# Chris Craft 28 - Pepsea

Stylish, fast, very comfortable and versatile, 'Pepsea' is the ideal day boat. With spacious U-shape seating area and sunbathing pads to the aft, further seating area to the open bow – far more entertaining space than other larger open boats. This Chris Craft is equipped with a retractable sturdy sun canopy, perfect for protection from the strongest rays. She also has a small washroom cabin with a flushable toilet. Contact us for more information and availability.