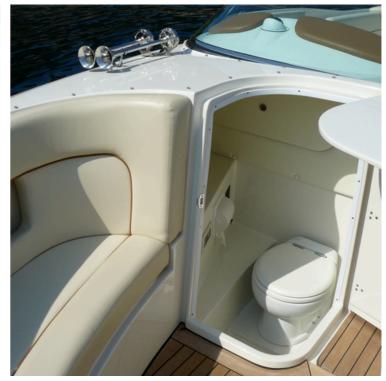

# Chris Craft 28 - Pepsea

Stylish, fast, very comfortable and versatile, 'Pepsea' is the ideal day boat. With spacious U-shape seating area and sunbathing pads to the aft, further seating area to the open bow – far more entertaining space than other larger open boats. This Chris Craft is equipped with a retractable sturdy sun canopy, perfect for protection from the strongest rays. She also has a small washroom cabin with a flushable toilet. Contact us for more information and availability.

#### GENERAL SPECIFICATIONS

Built: Chris Craft

Year: 2009 Length: 9.00 m

Engines: 2 x Mercruiser 350 HP

Cabins: -

Bathroom: 1

Maximum Speed: 45 knots

Generator: No Air Conditioning: No