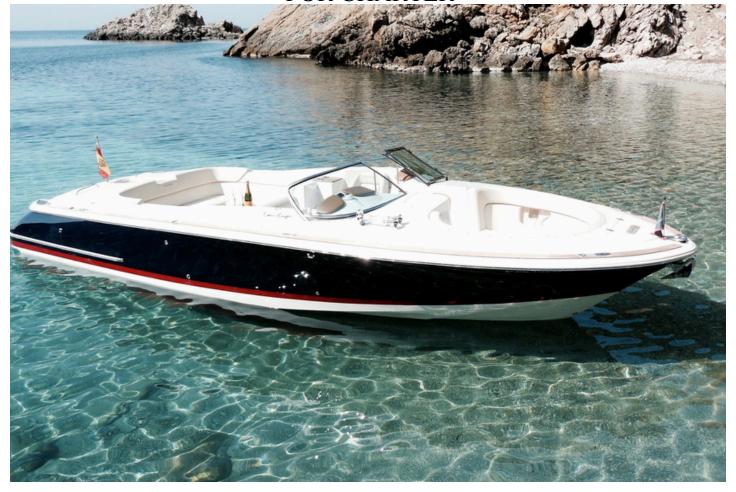

# Chris Craft 28 - Pepsea

Stylish, fast, very comfortable and versatile, 'Pepsea' is the ideal day boat. With spacious U-shape seating area and sunbathing pads to the aft, further seating area to the open bow – far more entertaining space than other larger open boats. This Chris Craft is equipped with a retractable sturdy sun canopy, perfect for protection from the strongest rays. She also has a small washroom cabin with a flushable toilet. Contact us for more information and availability.

#### GENERAL SPECIFICATIONS

Built: Chris Craft

Year: 2009 Length: 9.00 m

Engines: 2 x Mercruiser 350 HP

Cabins: -

Bathroom: 1

Maximum Speed: 45 knots

Generator: No Air Conditioning: No