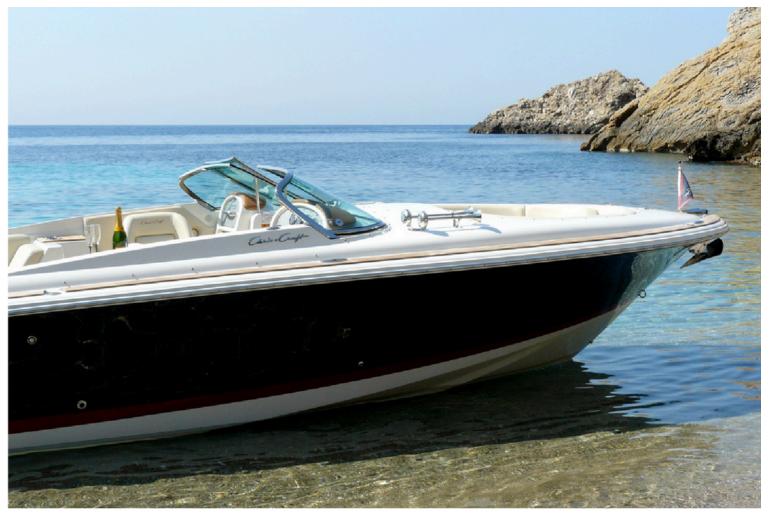

# Chris Craft 28 - Pepsea

Stylish, fast, very comfortable and versatile, 'Pepsea' is the ideal day boat. With spacious U-shape seating area and sunbathing pads to the aft, further seating area to the open bow – far more entertaining space than other larger open boats. This Chris Craft is equipped with a retractable sturdy sun canopy, perfect for protection from the strongest rays. She also has a small washroom cabin with a flushable toilet. Contact us for more information and availability.