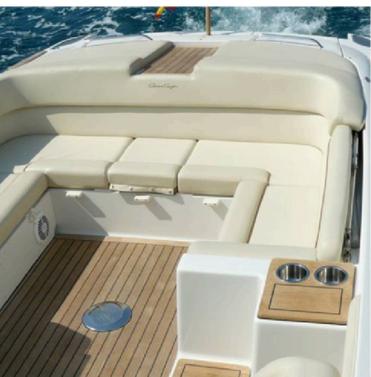

# Chris Craft 28 - Pepsea

Stylish, fast, very comfortable and versatile, 'Pepsea' is the ideal day boat. With spacious U-shape seating area and sunbathing pads to the aft, further seating area to the open bow – far more entertaining space than other larger open boats. This Chris Craft is equipped with a retractable sturdy sun canopy, perfect for protection from the strongest rays. She also has a small washroom cabin with a flushable toilet. Contact us for more information and availability.