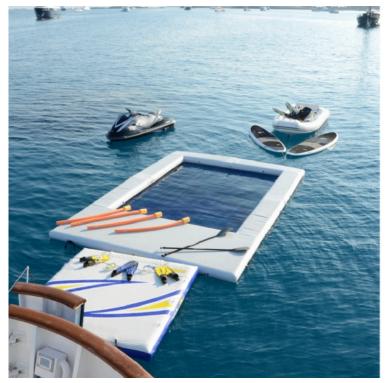

## Navetta 31 - Semaya

M/Y Semaya is luxury superyacht that offers a classic and comfortable cruising experience with the added value of having a very low fuel consumption. With her original architecture remaining intact, the rest of her components such as engines, generators, electric & hydraulic systems, furniture, etc., are completely new. She has two decks, offering lots of outdoor space with different areas to enjoy from dining al-fresco to sunbathing, relaxing or socializing. She can accommodate up to 11 people in 5 cabins. 4 crew members will do everything in their power to offer a 5-star experience onboard. Contact us for more information.