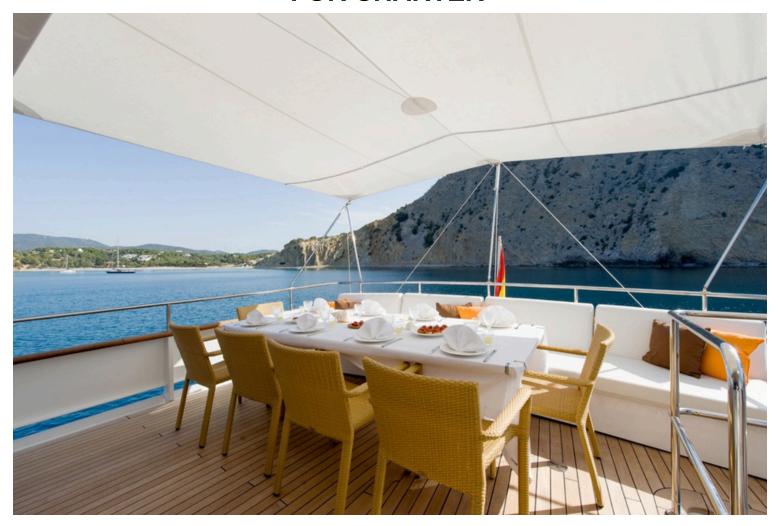

## Navetta 31 - Semaya

M/Y Semaya is luxury superyacht that offers a classic and comfortable cruising experience with the added value of having a very low fuel consumption. With her original architecture remaining intact, the rest of her components such as engines, generators, electric & hydraulic systems, furniture, etc., are completely new. She has two decks, offering lots of outdoor space with different areas to enjoy from dining al-fresco to sunbathing, relaxing or socializing. She can accommodate up to 11 people in 5 cabins. 4 crew members will do everything in their power to offer a 5-star experience onboard. Contact us for more information.