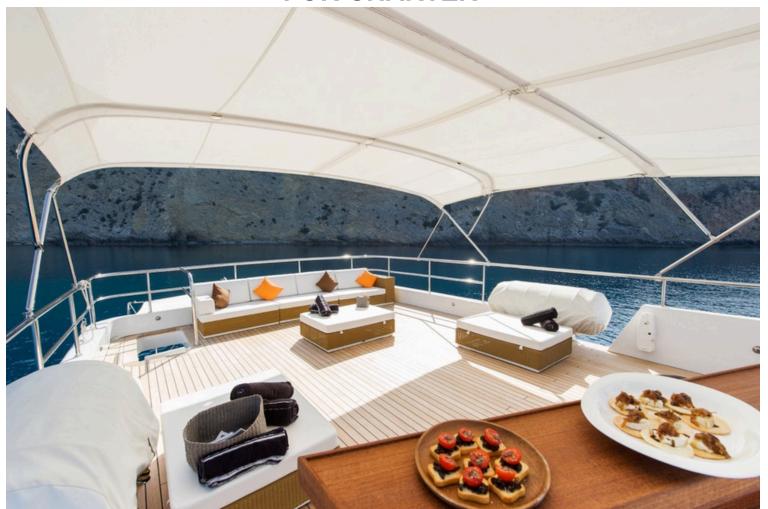

## Navetta 31 - Semaya

M/Y Semaya is luxury superyacht that offers a classic and comfortable cruising experience with the added value of having a very low fuel consumption. With her original architecture remaining intact, the rest of her components such as engines, generators, electric & hydraulic systems, furniture, etc., are completely new. She has two decks, offering lots of outdoor space with different areas to enjoy from dining al-fresco to sunbathing, relaxing or socializing. She can accommodate up to 11 people in 5 cabins. 4 crew members will do everything in their power to offer a 5-star experience onboard. Contact us for more information.