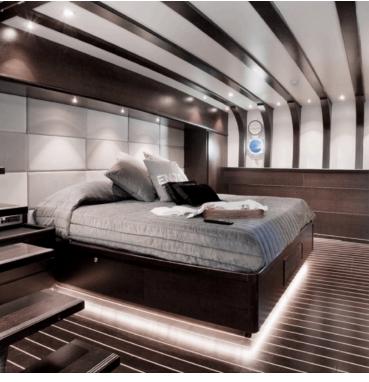

## Navetta 31 - Semaya

M/Y Semaya is luxury superyacht that offers a classic and comfortable cruising experience with the added value of having a very low fuel consumption. With her original architecture remaining intact, the rest of her components such as engines, generators, electric & hydraulic systems, furniture, etc., are completely new. She has two decks, offering lots of outdoor space with different areas to enjoy from dining al-fresco to sunbathing, relaxing or socializing. She can accommodate up to 11 people in 5 cabins. 4 crew members will do everything in their power to offer a 5-star experience onboard. Contact us for more information.

## **GENERAL SPECIFICATIONS**

Built: Custom built

**Year:** 1968 **Length:** 31.00 m

**Engines:** 2 x Caterpillar 344hp

Cabins: 5 + crew

Bathroom: 4

Maximum Speed: 10 knots

**Generator:** yes **Air Conditioning:** yes