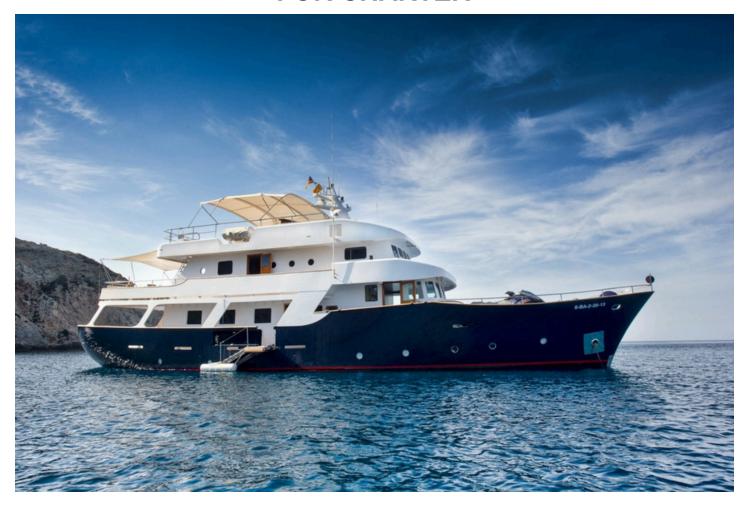

## Navetta 31 - Semaya

M/Y Semaya is luxury superyacht that offers a classic and comfortable cruising experience with the added value of having a very low fuel consumption. With her original architecture remaining intact, the rest of her components such as engines, generators, electric & hydraulic systems, furniture, etc., are completely new. She has two decks, offering lots of outdoor space with different areas to enjoy from dining al-fresco to sunbathing, relaxing or socializing. She can accommodate up to 11 people in 5 cabins. 4 crew members will do everything in their power to offer a 5-star experience onboard. Contact us for more information.

## **GENERAL SPECIFICATIONS**

Built: Custom built

**Year:** 1968 **Length:** 31.00 m

**Engines:** 2 x Caterpillar 344hp

Cabins: 5 + crew

Bathroom: 4

Maximum Speed: 10 knots

**Generator:** yes **Air Conditioning:** yes