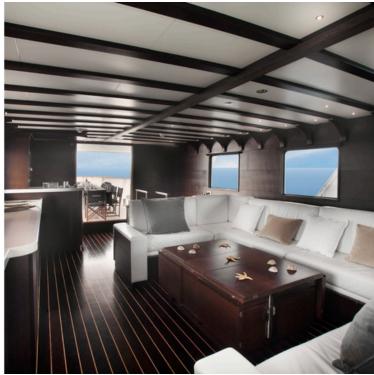

## Navetta 31 - Semaya

M/Y Semaya is luxury superyacht that offers a classic and comfortable cruising experience with the added value of having a very low fuel consumption. With her original architecture remaining intact, the rest of her components such as engines, generators, electric & hydraulic systems, furniture, etc., are completely new. She has two decks, offering lots of outdoor space with different areas to enjoy from dining al-fresco to sunbathing, relaxing or socializing. She can accommodate up to 11 people in 5 cabins. 4 crew members will do everything in their power to offer a 5-star experience onboard. Contact us for more information.