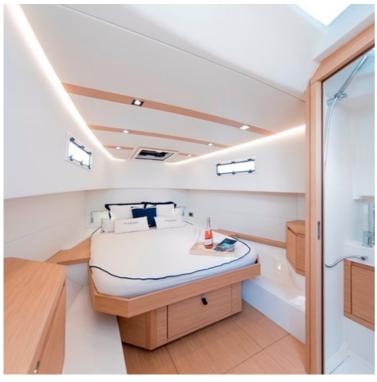

### PARDO 38 - SOHOI

For those seeking luxury, comfort, and excellent performance, this is the ideal day boat. Her deck is full of creative details, including the eating space, which has a table and two chairs but can quickly transform into a larger table for 6–8 guests or a sizable additional sundeck that can be completely shaded from the sun with a Bimini. One cabin has a double bed and a separate shower/headspace, and the other has two single beds. Her interior is light and roomy, with generous height and excellent natural ventilation. Contact us for more information and availability.