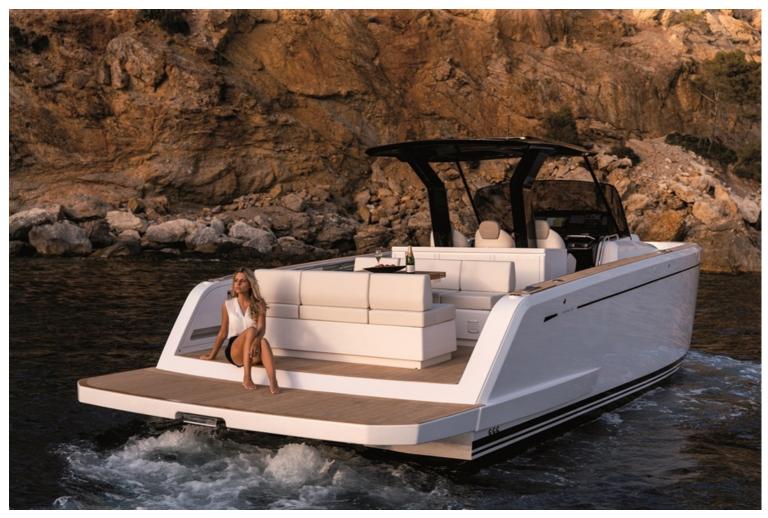

### PARDO 38 - SOHOI

For those seeking luxury, comfort, and excellent performance, this is the ideal day boat. Her deck is full of creative details, including the eating space, which has a table and two chairs but can quickly transform into a larger table for 6–8 guests or a sizable additional sundeck that can be completely shaded from the sun with a Bimini. One cabin has a double bed and a separate shower/headspace, and the other has two single beds. Her interior is light and roomy, with generous height and excellent natural ventilation. Contact us for more information and availability.

#### **GENERAL SPECIFICATIONS**

Built: PARDO Yachts

Year: 2021 Length: 12.00 m

**Length:** 12.00 m

Engines: 2 X Volvo D4 260

Cabins: 2 Bathroom: 1 Maximum Speed: 40 knots

Generator: si Air Conditioning: si

Location: Mallorca
Guests: 9 + Skipper