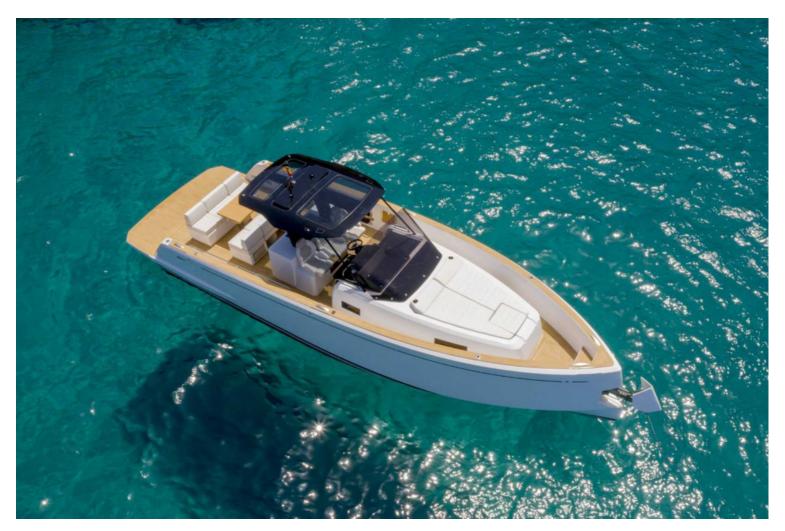

### PARDO 38 - SOHOI

For those seeking luxury, comfort, and excellent performance, this is the ideal day boat. Her deck is full of creative details, including the eating space, which has a table and two chairs but can quickly transform into a larger table for 6–8 guests or a sizable additional sundeck that can be completely shaded from the sun with a Bimini. One cabin has a double bed and a separate shower/headspace, and the other has two single beds. Her interior is light and roomy, with generous height and excellent natural ventilation. Contact us for more information and availability.

#### **GENERAL SPECIFICATIONS**

Built: PARDO Yachts

Year: 2021 Length: 12.00 m

**Length:** 12.00 m

Engines: 2 X Volvo D4 260

Cabins: 2 Bathroom: 1 Maximum Speed: 40 knots

Generator: si Air Conditioning: si

Location: Mallorca
Guests: 9 + Skipper