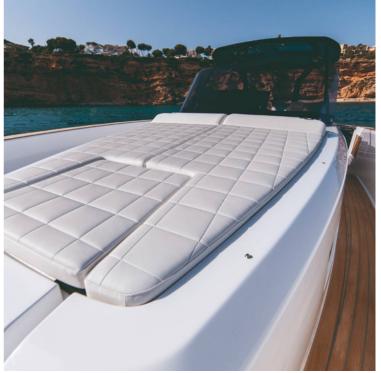

### PARDO 38 - SOHOI

For those seeking luxury, comfort, and excellent performance, this is the ideal day boat. Her deck is full of creative details, including the eating space, which has a table and two chairs but can quickly transform into a larger table for 6–8 guests or a sizable additional sundeck that can be completely shaded from the sun with a Bimini. One cabin has a double bed and a separate shower/headspace, and the other has two single beds. Her interior is light and roomy, with generous height and excellent natural ventilation. Contact us for more information and availability.