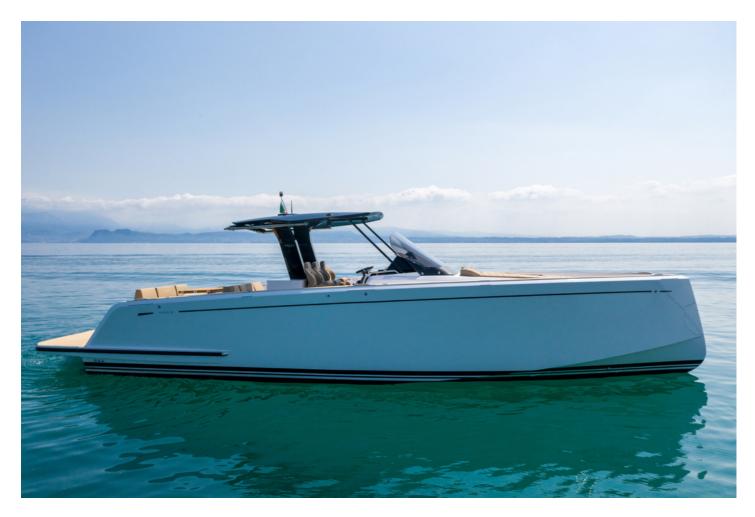

### PARDO 38 - SOHOI

For those seeking luxury, comfort, and excellent performance, this is the ideal day boat. Her deck is full of creative details, including the eating space, which has a table and two chairs but can quickly transform into a larger table for 6–8 guests or a sizable additional sundeck that can be completely shaded from the sun with a Bimini. One cabin has a double bed and a separate shower/headspace, and the other has two single beds. Her interior is light and roomy, with generous height and excellent natural ventilation. Contact us for more information and availability.

#### **GENERAL SPECIFICATIONS**

Built: PARDO Yachts

Year: 2021 Length: 12.00 m

**Length:** 12.00 m

Engines: 2 X Volvo D4 260

Cabins: 2 Bathroom: 1 Maximum Speed: 40 knots

Generator: si Air Conditioning: si

Location: Mallorca
Guests: 9 + Skipper