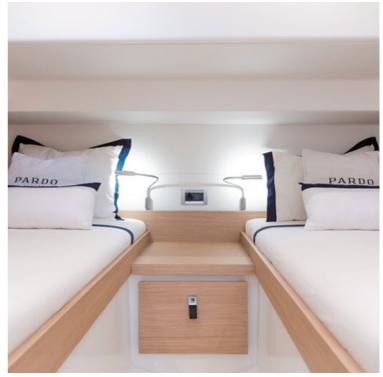

### PARDO 38 - SOHOI

For those seeking luxury, comfort, and excellent performance, this is the ideal day boat. Her deck is full of creative details, including the eating space, which has a table and two chairs but can quickly transform into a larger table for 6–8 guests or a sizable additional sundeck that can be completely shaded from the sun with a Bimini. One cabin has a double bed and a separate shower/headspace, and the other has two single beds. Her interior is light and roomy, with generous height and excellent natural ventilation. Contact us for more information and availability.