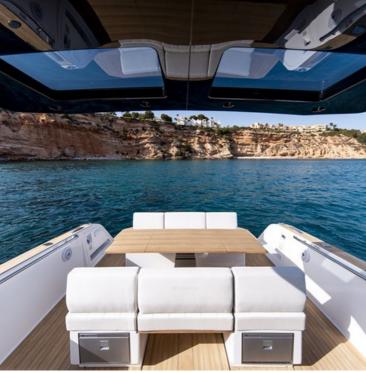

### PARDO 38 - SOHOI

For those seeking luxury, comfort, and excellent performance, this is the ideal day boat. Her deck is full of creative details, including the eating space, which has a table and two chairs but can quickly transform into a larger table for 6–8 guests or a sizable additional sundeck that can be completely shaded from the sun with a Bimini. One cabin has a double bed and a separate shower/headspace, and the other has two single beds. Her interior is light and roomy, with generous height and excellent natural ventilation. Contact us for more information and availability.