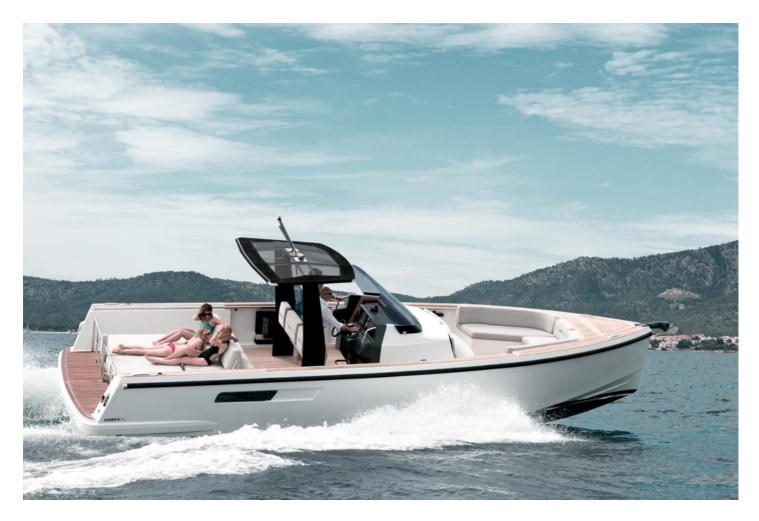

## Fjord 36

The Fjord 36 Open is a perfect day boat for a family or group of friends. She's smartly designed to enjoy the Sea & Sun at its fullest. With a surprising spacious open deck and an excellent performance in all conditions, you will enjoy a safe & relaxed comfort non-comparable to any other boat of her length. Below deck, she has a wonderfully furnished cabin with a toilet and double bed, ideal for a weekend trip or a short midday nap. Contact us for more information and availability.