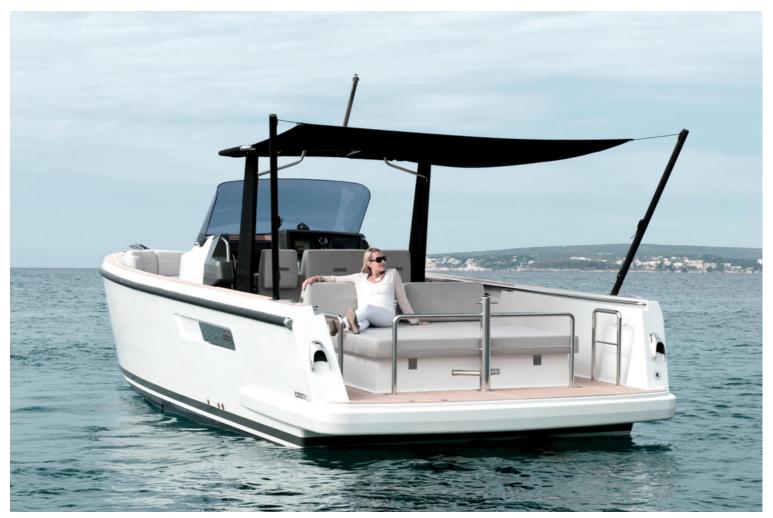

## Fjord 36

The Fjord 36 Open is a perfect day boat for a family or group of friends. She's smartly designed to enjoy the Sea & Sun at its fullest. With a surprising spacious open deck and an excellent performance in all conditions, you will enjoy a safe & relaxed comfort non-comparable to any other boat of her length. Below deck, she has a wonderfully furnished cabin with a toilet and double bed, ideal for a weekend trip or a short midday nap. Contact us for more information and availability.