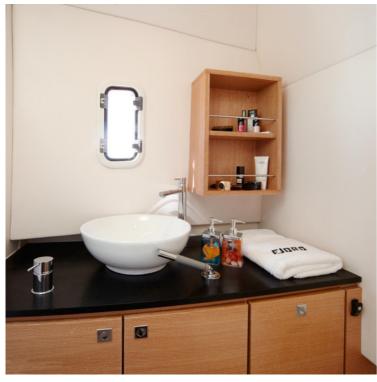

## Fjord 36

The Fjord 36 Open is a perfect day boat for a family or group of friends. She's smartly designed to enjoy the Sea & Sun at its fullest. With a surprising spacious open deck and an excellent performance in all conditions, you will enjoy a safe & relaxed comfort non-comparable to any other boat of her length. Below deck, she has a wonderfully furnished cabin with a toilet and double bed, ideal for a weekend trip or a short midday nap. Contact us for more information and availability.