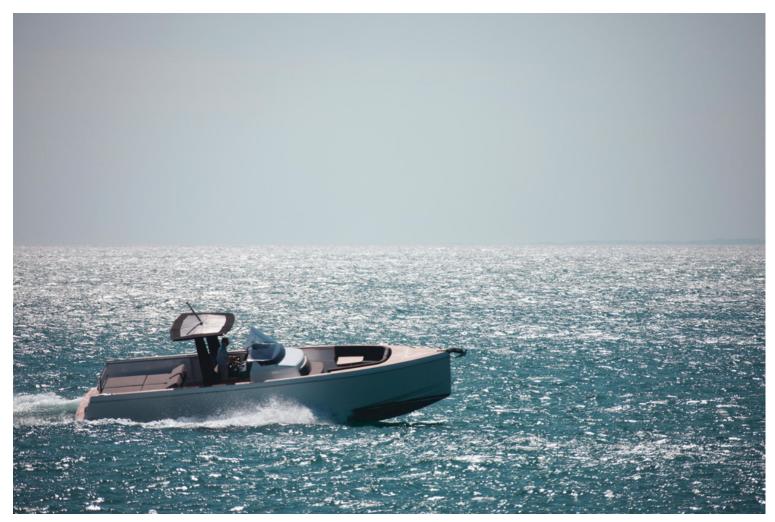

## Fjord 36

The Fjord 36 Open is a perfect day boat for a family or group of friends. She's smartly designed to enjoy the Sea & Sun at its fullest. With a surprising spacious open deck and an excellent performance in all conditions, you will enjoy a safe & relaxed comfort non-comparable to any other boat of her length. Below deck, she has a wonderfully furnished cabin with a toilet and double bed, ideal for a weekend trip or a short midday nap. Contact us for more information and availability.

## **GENERAL SPECIFICATIONS**

Built: Hanse Yachts

**Year:** 2017 **Length:** 11.99m

**Engines:** 2 X Volvo 300HP

Cabins: 1
Bathroom: 1

Maximum Speed: 40 knots

**Generator:** no **Air Conditioning:** no

Location:MallorcaGuests:8 + SkipperDaily Rate:1650€ (+ IVA)