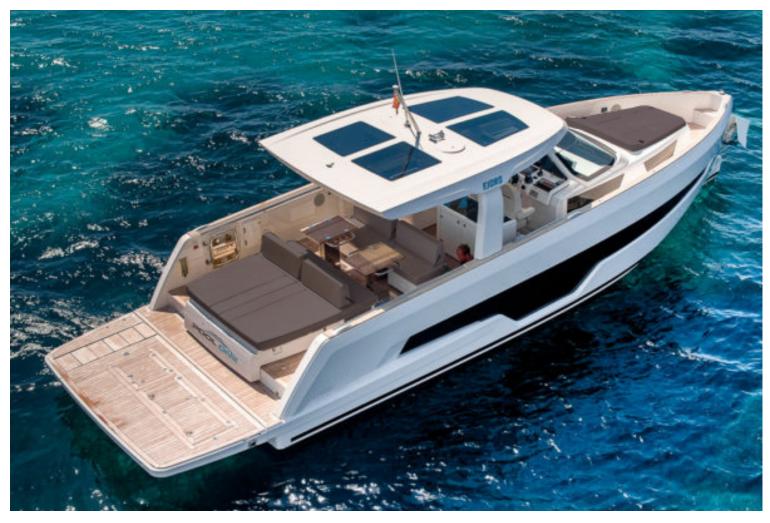

# Fjord 41 XL - Pool one

The new Fjord 41 XL, a yacht that recreates the iconic values of Fjord's purist lines, designed by Patrick Banfield. This yacht looks like a fashion statement on the one hand and ensures superior hydrodynamic efficiency, stability and comfortable navigation on the other. Moreover, with its personality, this unique yacht attracts passionate sailors who enjoy staying on board and exploring the sea at its best – cruising, diving, jet skiing or just sipping a cocktail under the sunny sky with family or friends. Contact us for more information and availability.

#### GENERAL SPECIFICATIONS

| Built:    | Hanse Yachts     | Maximum Speed:    | 39 knots           |
|-----------|------------------|-------------------|--------------------|
| Year:     | 2020             | Generator:        | si                 |
| Length:   | 12.15m           | Air Conditioning: | si                 |
| Engines:  | 2 X Volvo IPS600 | Location:         | Mallorca           |
| Cabins:   | 2                | Guests:           | 9 + Skipper        |
| Bathroom: | 1                | Daily Rate:       | from 2250€ (+ IVA) |