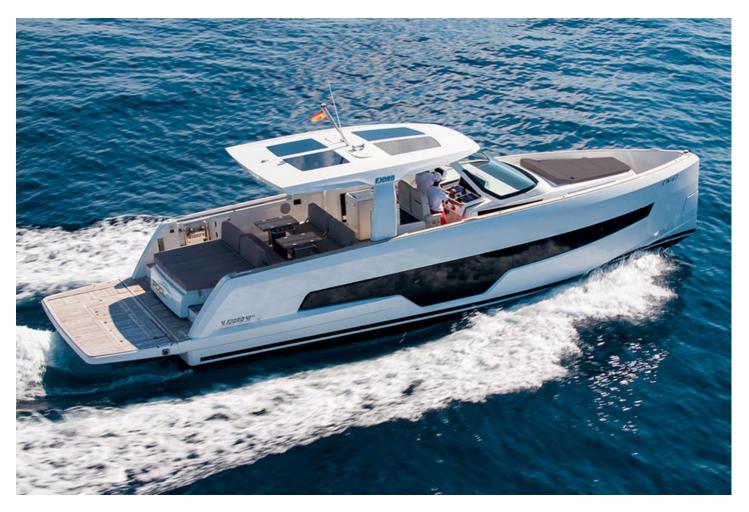

# Fjord 41 XL - Pool one

The new Fjord 41 XL, a yacht that recreates the iconic values of Fjord's purist lines, designed by Patrick Banfield. This yacht looks like a fashion statement on the one hand and ensures superior hydrodynamic efficiency, stability and comfortable navigation on the other. Moreover, with its personality, this unique yacht attracts passionate sailors who enjoy staying on board and exploring the sea at its best – cruising, diving, jet skiing or just sipping a cocktail under the sunny sky with family or friends. Contact us for more information and availability.

#### GENERAL SPECIFICATIONS

| Built:    | Hanse Yachts     | Maximum Speed:    | 39 knots           |
|-----------|------------------|-------------------|--------------------|
| Year:     | 2020             | Generator:        | si                 |
| Length:   | 12.15m           | Air Conditioning: | si                 |
| Engines:  | 2 X Volvo IPS600 | Location:         | Mallorca           |
| Cabins:   | 2                | Guests:           | 9 + Skipper        |
| Bathroom: | 1                | Daily Rate:       | from 2250€ (+ IVA) |