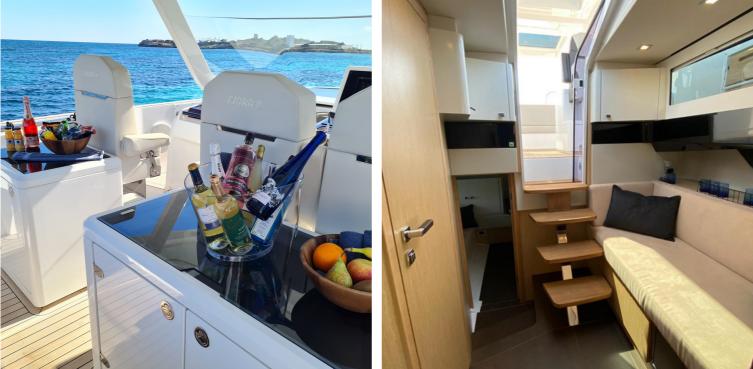

# Fjord 41 XL - Pool one

The new Fjord 41 XL, a yacht that recreates the iconic values of Fjord's purist lines, designed by Patrick Banfield. This yacht looks like a fashion statement on the one hand and ensures superior hydrodynamic efficiency, stability and comfortable navigation on the other. Moreover, with its personality, this unique yacht attracts passionate sailors who enjoy staying on board and exploring the sea at its best – cruising, diving, jet skiing or just sipping a cocktail under the sunny sky with family or friends. Contact us for more information and availability.

#### GENERAL SPECIFICATIONS

| Built:    | Hanse Yachts     | Maximum Speed:    | 39 knots           |
|-----------|------------------|-------------------|--------------------|
| Year:     | 2020             | Generator:        | si                 |
| Length:   | 12.15m           | Air Conditioning: | si                 |
| Engines:  | 2 X Volvo IPS600 | Location:         | Mallorca           |
| Cabins:   | 2                | Guests:           | 9 + Skipper        |
| Bathroom: | 1                | Daily Rate:       | from 2250€ (+ IVA) |