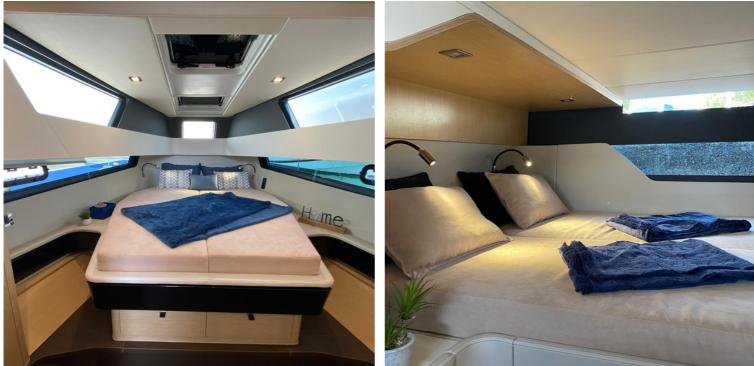

#### GENERAL SPECIFICATIONS

| Built:    | Hanse Yachts     | Maximum Speed:    | 39 knots           |
|-----------|------------------|-------------------|--------------------|
| Year:     | 2020             | Generator:        | si                 |
| Length:   | 12.15m           | Air Conditioning: | si                 |
| Engines:  | 2 X Volvo IPS600 | Location:         | Mallorca           |
| Cabins:   | 2                | Guests:           | 9 + Skipper        |
| Bathroom: | 1                | Daily Rate:       | from 2250€ (+ IVA) |