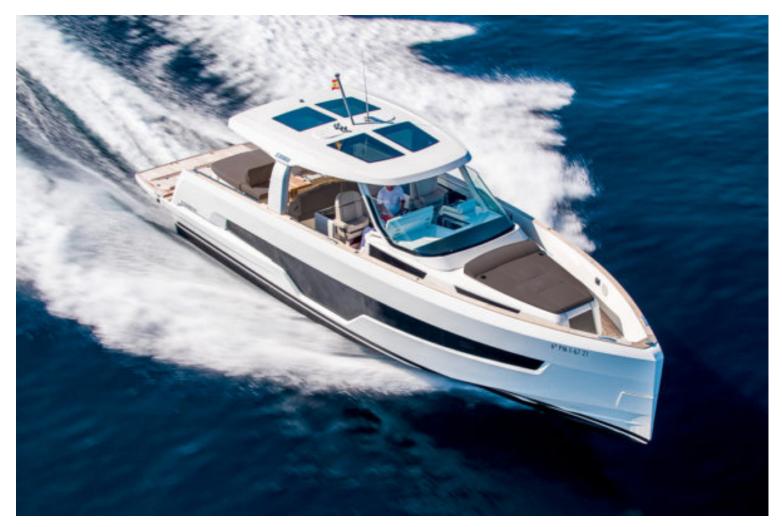

# Fjord 41 XL - Pool one

The new Fjord 41 XL, a yacht that recreates the iconic values of Fjord's purist lines, designed by Patrick Banfield. This yacht looks like a fashion statement on the one hand and ensures superior hydrodynamic efficiency, stability and comfortable navigation on the other. Moreover, with its personality, this unique yacht attracts passionate sailors who enjoy staying on board and exploring the sea at its best – cruising, diving, jet skiing or just sipping a cocktail under the sunny sky with family or friends. Contact us for more information and availability.

#### GENERAL SPECIFICATIONS

| Built:    | Hanse Yachts     | Maximum Speed:    | 39 knots           |
|-----------|------------------|-------------------|--------------------|
| Year:     | 2020             | Generator:        | si                 |
| Length:   | 12.15m           | Air Conditioning: | si                 |
| Engines:  | 2 X Volvo IPS600 | Location:         | Mallorca           |
| Cabins:   | 2                | Guests:           | 9 + Skipper        |
| Bathroom: | 1                | Daily Rate:       | from 2250€ (+ IVA) |