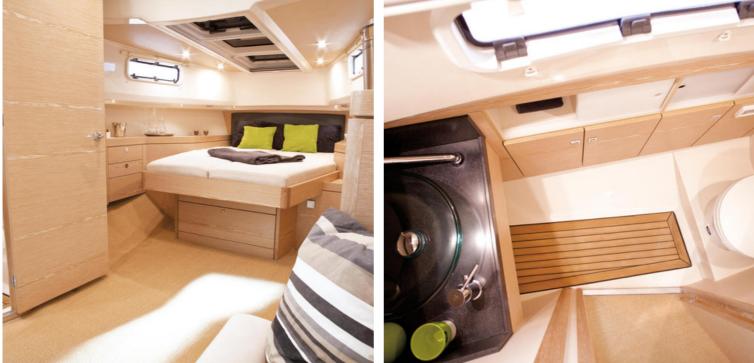

### Fjord 40 - Eleven

The fjord 40 Open is an ideal charter boat for those who like to sail enjoying the outside to the fullest. Her spacious open deck offers a confortable sunbathing area at the bow and a multifunctional area in the stern, that can convert into a sitting, eating or sunbathing space. Another great feature of this Open boat is her large bathing platform with a solid stainless steel ladder that allows getting in and out of the sea with confort and ease. Contact us for more information and availability.