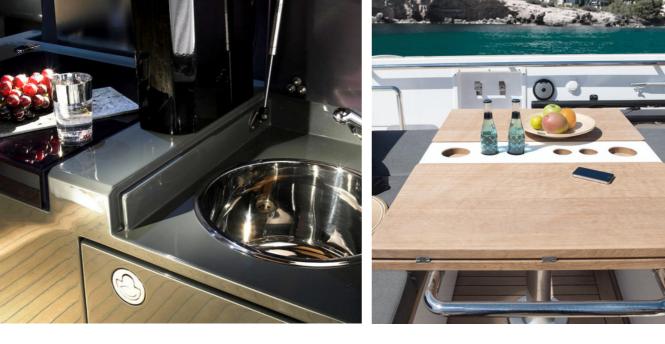

### Fjord 40 - Eleven

The fjord 40 Open is an ideal charter boat for those who like to sail enjoying the outside to the fullest. Her spacious open deck offers a confortable sunbathing area at the bow and a multifunctional area in the stern, that can convert into a sitting, eating or sunbathing space. Another great feature of this Open boat is her large bathing platform with a solid stainless steel ladder that allows getting in and out of the sea with confort and ease. Contact us for more information and availability.