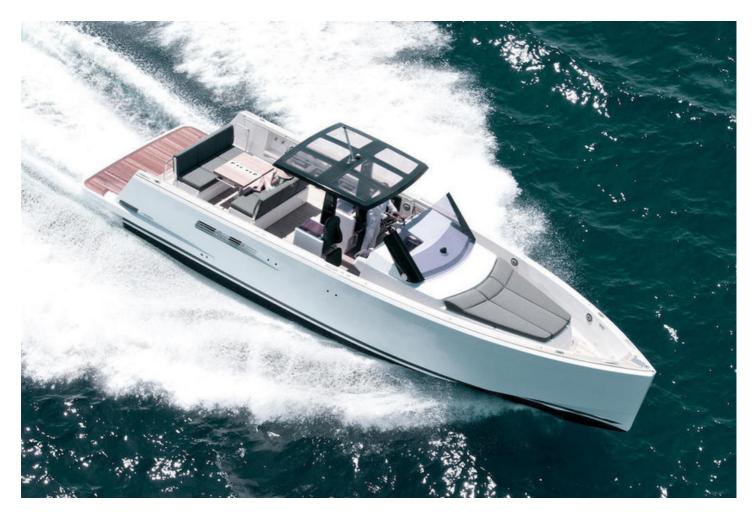

### Fjord 40 - Eleven

The fjord 40 Open is an ideal charter boat for those who like to sail enjoying the outside to the fullest. Her spacious open deck offers a confortable sunbathing area at the bow and a multifunctional area in the stern, that can convert into a sitting, eating or sunbathing space. Another great feature of this Open boat is her large bathing platform with a solid stainless steel ladder that allows getting in and out of the sea with confort and ease. Contact us for more information and availability.

#### **GENERAL SPECIFICATIONS**

| Hanse Yachts     |
|------------------|
| 2015             |
| 11.99m           |
| 2 X Volvo IPS600 |
| 1                |
| 1                |
|                  |

| Maximum Speed:    | 40 knots           |
|-------------------|--------------------|
| Generator:        | si                 |
| Air Conditioning: | no                 |
| Location:         | Mallorca           |
| Guests:           | 9 + Skipper        |
| Daily Rate:       | from 2100€ (+ IVA) |