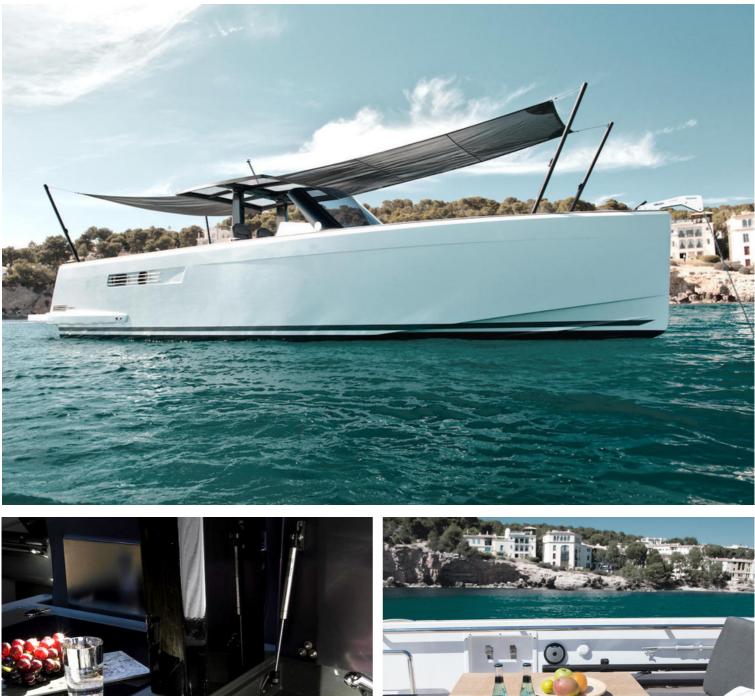

### Fjord 40 - Eleven

The fjord 40 Open is an ideal charter boat for those who like to sail enjoying the outside to the fullest. Her spacious open deck offers a confortable sunbathing area at the bow and a multifunctional area in the stern, that can convert into a sitting, eating or sunbathing space. Another great feature of this Open boat is her large bathing platform with a solid stainless steel ladder that allows getting in and out of the sea with confort and ease. Contact us for more information and availability.