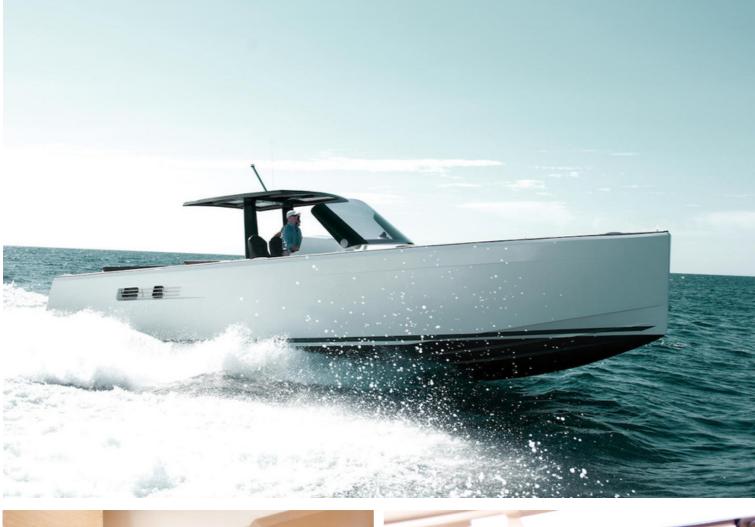

### Fjord 40 - Eleven

The fjord 40 Open is an ideal charter boat for those who like to sail enjoying the outside to the fullest. Her spacious open deck offers a confortable sunbathing area at the bow and a multifunctional area in the stern, that can convert into a sitting, eating or sunbathing space. Another great feature of this Open boat is her large bathing platform with a solid stainless steel ladder that allows getting in and out of the sea with confort and ease. Contact us for more information and availability.

#### **GENERAL SPECIFICATIONS**

| Hanse Yachts     |
|------------------|
| 2015             |
| 11.99m           |
| 2 X Volvo IPS600 |
| 1                |
| 1                |
|                  |

| Maximum Speed:    | 40 knots           |
|-------------------|--------------------|
| Generator:        | si                 |
| Air Conditioning: | no                 |
| Location:         | Mallorca           |
| Guests:           | 9 + Skipper        |
| Daily Rate:       | from 2100€ (+ IVA) |