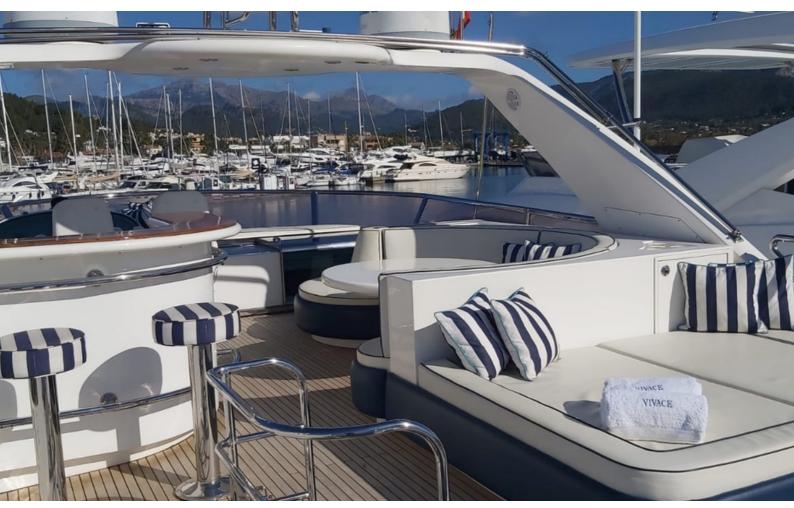

## Elegance 78 — Vivace

VIVACE is a Elegance 78 classic yacht with a great experienced crew on board. The great characteristics of this yacht make it an ideal option for long-term charters. Designed with 3 guest cabins: a double main cabin, a double guest cabin in the bow, and a twin cabin, all with ensuite bathrooms, plus a fourth double cabin at the rear which has a bathroom shared with the crew. She has a good selection of toys on board including two paddle boards, a Seabob, skis & a two-seater towable donut. Equipped with stabilizers she offers that extra comfort during sailing or anchoring. Contact us for more information on this Elegance 78 for Charter