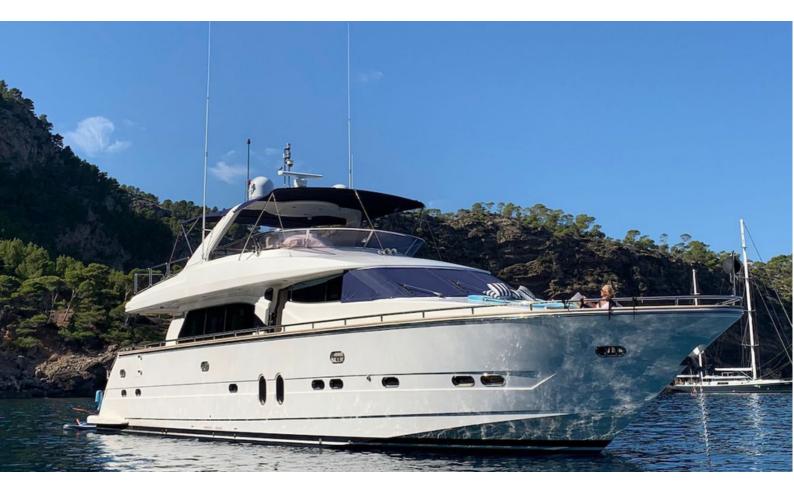

## Elegance 78 — Vivace

VIVACE is a Elegance 78 classic yacht with a great experienced crew on board. The great characteristics of this yacht make it an ideal option for long-term charters. Designed with 3 guest cabins: a double main cabin, a double guest cabin in the bow, and a twin cabin, all with ensuite bathrooms, plus a fourth double cabin at the rear which has a bathroom shared with the crew. She has a good selection of toys on board including two paddle boards, a Seabob, skis & a two-seater towable donut. Equipped with stabilizers she offers that extra comfort during sailing or anchoring. Contact us for more information on this Elegance 78 for Charter