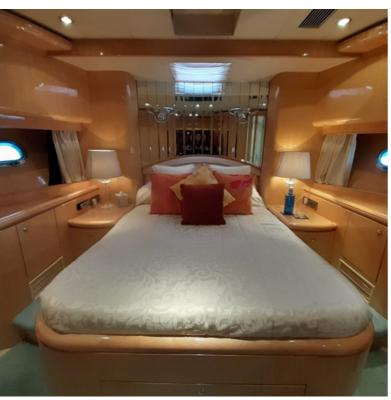

## Elegance 78 — Vivace

VIVACE is a Elegance 78 classic yacht with a great experienced crew on board. The great characteristics of this yacht make it an ideal option for long-term charters. Designed with 3 guest cabins: a double main cabin, a double guest cabin in the bow, and a twin cabin, all with ensuite bathrooms, plus a fourth double cabin at the rear which has a bathroom shared with the crew. She has a good selection of toys on board including two paddle boards, a Seabob, skis & a two-seater towable donut. Equipped with stabilizers she offers that extra comfort during sailing or anchoring. Contact us for more information on this Elegance 78 for Charter