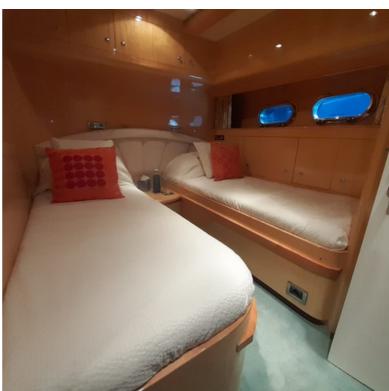

## Elegance 78 — Vivace

VIVACE is a Elegance 78 classic yacht with a great experienced crew on board. The great characteristics of this yacht make it an ideal option for long-term charters. Designed with 3 guest cabins: a double main cabin, a double guest cabin in the bow, and a twin cabin, all with ensuite bathrooms, plus a fourth double cabin at the rear which has a bathroom shared with the crew. She has a good selection of toys on board including two paddle boards, a Seabob, skis & a two-seater towable donut. Equipped with stabilizers she offers that extra comfort during sailing or anchoring. Contact us for more information on this Elegance 78 for Charter