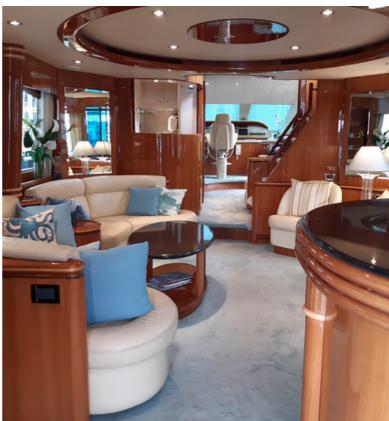

## Elegance 78 — Vivace

VIVACE is a Elegance 78 classic yacht with a great experienced crew on board. The great characteristics of this yacht make it an ideal option for long-term charters. Designed with 3 guest cabins: a double main cabin, a double guest cabin in the bow, and a twin cabin, all with ensuite bathrooms, plus a fourth double cabin at the rear which has a bathroom shared with the crew. She has a good selection of toys on board including two paddle boards, a Seabob, skis & a two-seater towable donut. Equipped with stabilizers she offers that extra comfort during sailing or anchoring. Contact us for more information on this Elegance 78 for Charter