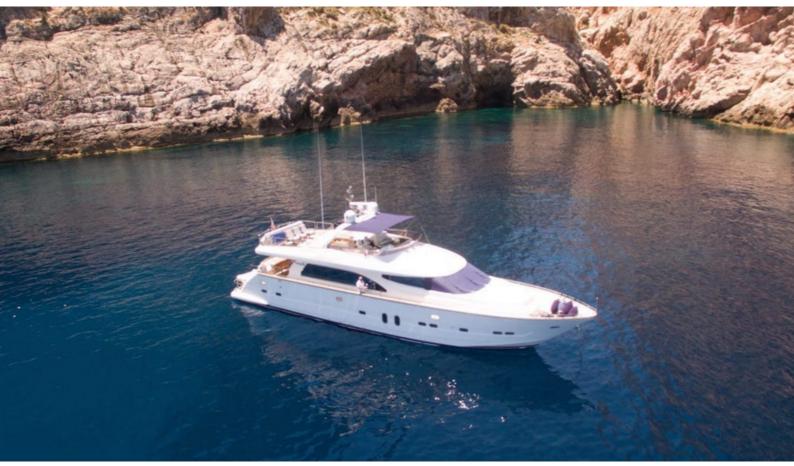

## Elegance 78 — Vivace

VIVACE is a Elegance 78 classic yacht with a great experienced crew on board. The great characteristics of this yacht make it an ideal option for long-term charters. Designed with 3 guest cabins: a double main cabin, a double guest cabin in the bow, and a twin cabin, all with ensuite bathrooms, plus a fourth double cabin at the rear which has a bathroom shared with the crew. She has a good selection of toys on board including two paddle boards, a Seabob, skis & a two-seater towable donut. Equipped with stabilizers she offers that extra comfort during sailing or anchoring. Contact us for more information on this Elegance 78 for Charter