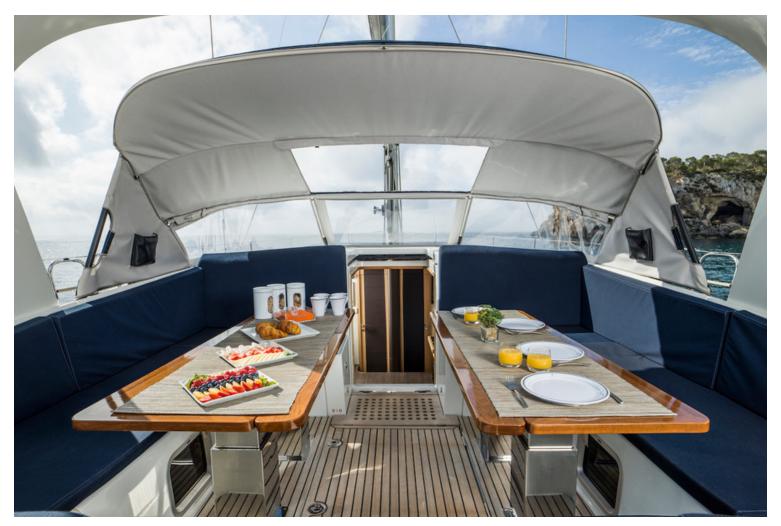

### Jeanneau 64 - Thea

THEA is a beautiful 20 meter sailing yacht that is designed for ultimate comfort and excellence. Her well experienced crew is at heart of everything to offer a 5 star service, arranging from personalised gourmet meals to fun cruise days full of action-packed adventures. Perfect for families or group of friends, she can accommodate 8 guests in 4 cabins with en-suite bathrooms. Contact us for more information and availability.