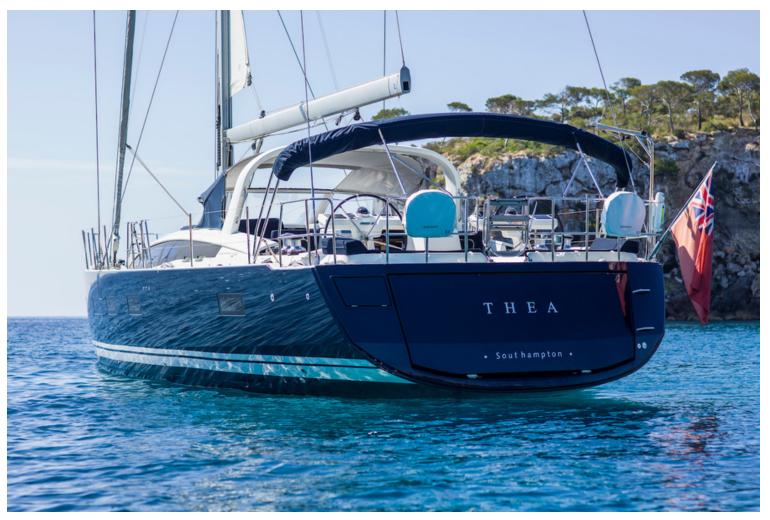

### Jeanneau 64 - Thea

THEA is a beautiful 20 meter sailing yacht that is designed for ultimate comfort and excellence. Her well experienced crew is at heart of everything to offer a 5 star service, arranging from personalised gourmet meals to fun cruise days full of action-packed adventures. Perfect for families or group of friends, she can accommodate 8 guests in 4 cabins with en-suite bathrooms. Contact us for more information and availability.