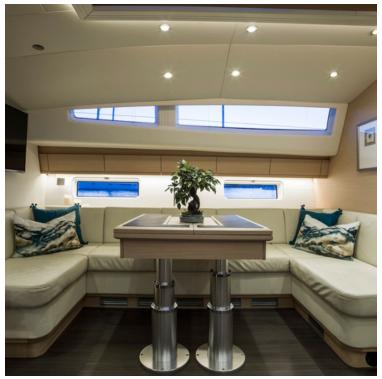

### Jeanneau 64 - Thea

THEA is a beautiful 20 meter sailing yacht that is designed for ultimate comfort and excellence. Her well experienced crew is at heart of everything to offer a 5 star service, arranging from personalised gourmet meals to fun cruise days full of action-packed adventures. Perfect for families or group of friends, she can accommodate 8 guests in 4 cabins with en-suite bathrooms. Contact us for more information and availability.