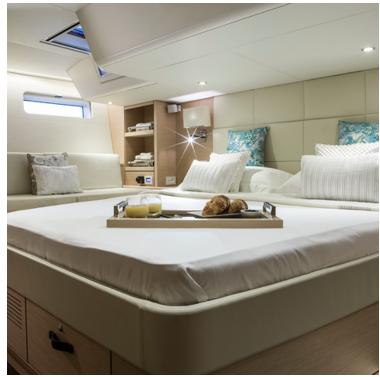

### Jeanneau 64 - Thea

THEA is a beautiful 20 meter sailing yacht that is designed for ultimate comfort and excellence. Her well experienced crew is at heart of everything to offer a 5 star service, arranging from personalised gourmet meals to fun cruise days full of action-packed adventures. Perfect for families or group of friends, she can accommodate 8 guests in 4 cabins with en-suite bathrooms. Contact us for more information and availability.