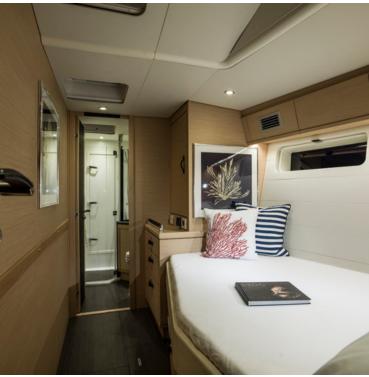

### Jeanneau 64 - Thea

THEA is a beautiful 20 meter sailing yacht that is designed for ultimate comfort and excellence. Her well experienced crew is at heart of everything to offer a 5 star service, arranging from personalised gourmet meals to fun cruise days full of action-packed adventures. Perfect for families or group of friends, she can accommodate 8 guests in 4 cabins with en-suite bathrooms. Contact us for more information and availability.