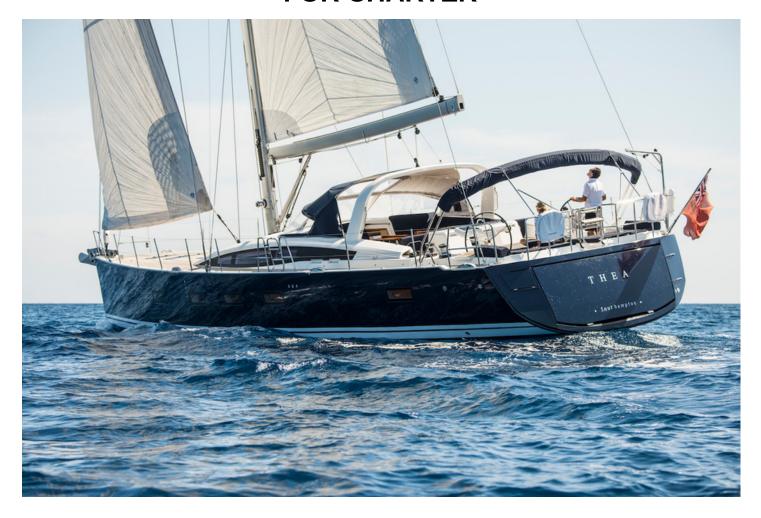

### Jeanneau 64 - Thea

THEA is a beautiful 20 meter sailing yacht that is designed for ultimate comfort and excellence. Her well experienced crew is at heart of everything to offer a 5 star service, arranging from personalised gourmet meals to fun cruise days full of action-packed adventures. Perfect for families or group of friends, she can accommodate 8 guests in 4 cabins with en-suite bathrooms. Contact us for more information and availability.