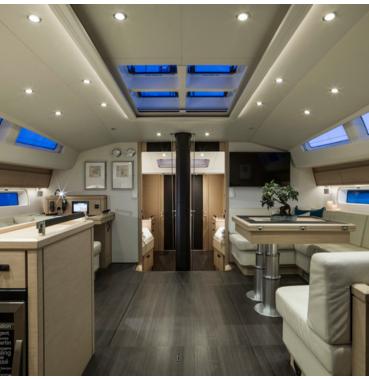

### Jeanneau 64 - Thea

THEA is a beautiful 20 meter sailing yacht that is designed for ultimate comfort and excellence. Her well experienced crew is at heart of everything to offer a 5 star service, arranging from personalised gourmet meals to fun cruise days full of action-packed adventures. Perfect for families or group of friends, she can accommodate 8 guests in 4 cabins with en-suite bathrooms. Contact us for more information and availability.