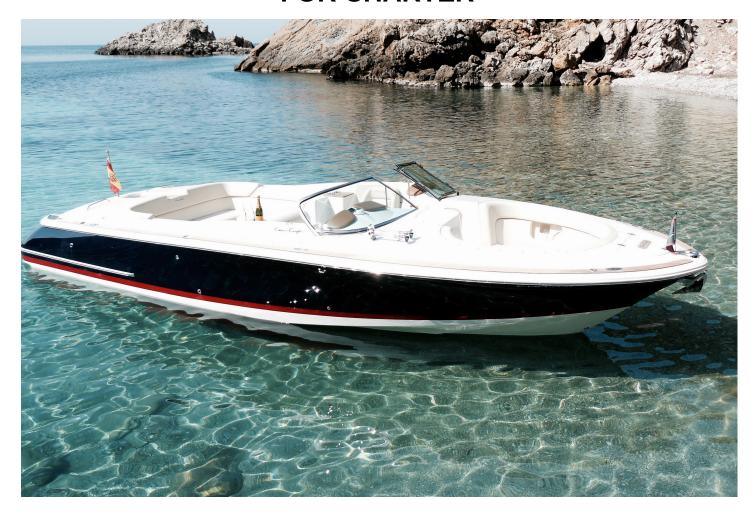

### **Chris Craft 28 - Pepsea**

Stylish, fast, very comfortable and versatile, 'Pepsea' is the ideal day boat. With spacious U-shape seating area and sunbathing pads to the aft, further seating area to the open bow – far more entertaining space than other larger open boats. This Chris Craft is equipped with a retractable sturdy sun canopy, perfect for protection from the strongest rays. She also has a small washroom cabin with a flushable toilet. Contact us for more information and availability.

#### **GENERAL SPECIFICATIONS**

Built: Chris Craft

**Year:** 2009 **Length:** 9.00 m

**Engines:** 2 X Mercruiser 350HP

Cabins: Bathroom: 1

Maximum Speed: 45 knots

**Generator:** no **Air Conditioning:** no

Location:MallorcaGuests:8 + SkipperDaily Rate:950€ (+ IVA)