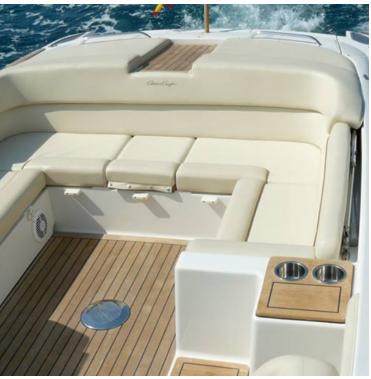

### **Chris Craft 28 - Pepsea**

Stylish, fast, very comfortable and versatile, 'Pepsea' is the ideal day boat. With spacious U-shape seating area and sunbathing pads to the aft, further seating area to the open bow – far more entertaining space than other larger open boats. This Chris Craft is equipped with a retractable sturdy sun canopy, perfect for protection from the strongest rays. She also has a small washroom cabin with a flushable toilet. Contact us for more information and availability.