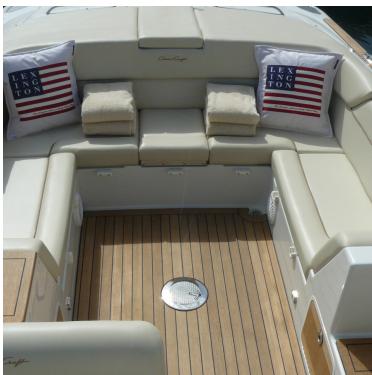

### **Chris Craft 28 - Pepsea**

Stylish, fast, very comfortable and versatile, 'Pepsea' is the ideal day boat. With spacious U-shape seating area and sunbathing pads to the aft, further seating area to the open bow – far more entertaining space than other larger open boats. This Chris Craft is equipped with a retractable sturdy sun canopy, perfect for protection from the strongest rays. She also has a small washroom cabin with a flushable toilet. Contact us for more information and availability.