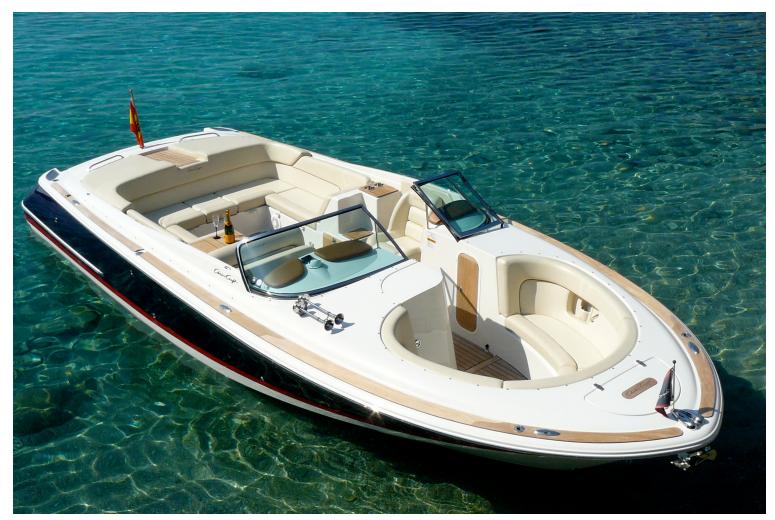

### **Chris Craft 28 - Pepsea**

Stylish, fast, very comfortable and versatile, 'Pepsea' is the ideal day boat. With spacious U-shape seating area and sunbathing pads to the aft, further seating area to the open bow – far more entertaining space than other larger open boats. This Chris Craft is equipped with a retractable sturdy sun canopy, perfect for protection from the strongest rays. She also has a small washroom cabin with a flushable toilet. Contact us for more information and availability.

#### **GENERAL SPECIFICATIONS**

Built: Chris Craft

**Year:** 2009 **Length:** 9.00 m

**Engines:** 2 X Mercruiser 350HP

Cabins: Bathroom: 1

Maximum Speed: 45 knots

**Generator:** no **Air Conditioning:** no

Location:MallorcaGuests:8 + SkipperDaily Rate:950€ (+ IVA)