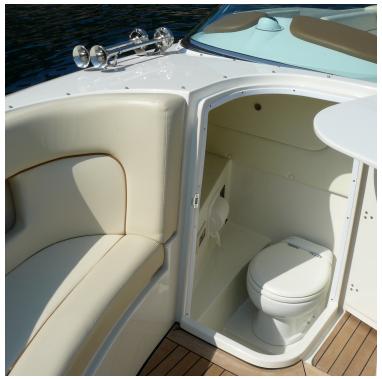

### **Chris Craft 28 - Pepsea**

Stylish, fast, very comfortable and versatile, 'Pepsea' is the ideal day boat. With spacious U-shape seating area and sunbathing pads to the aft, further seating area to the open bow – far more entertaining space than other larger open boats. This Chris Craft is equipped with a retractable sturdy sun canopy, perfect for protection from the strongest rays. She also has a small washroom cabin with a flushable toilet. Contact us for more information and availability.

#### **GENERAL SPECIFICATIONS**

Built: Chris Craft

**Year:** 2009 **Length:** 9.00 m

**Engines:** 2 X Mercruiser 350HP

Cabins: Bathroom: 1

Maximum Speed: 45 knots

**Generator:** no **Air Conditioning:** no

Location:MallorcaGuests:8 + SkipperDaily Rate:950€ (+ IVA)