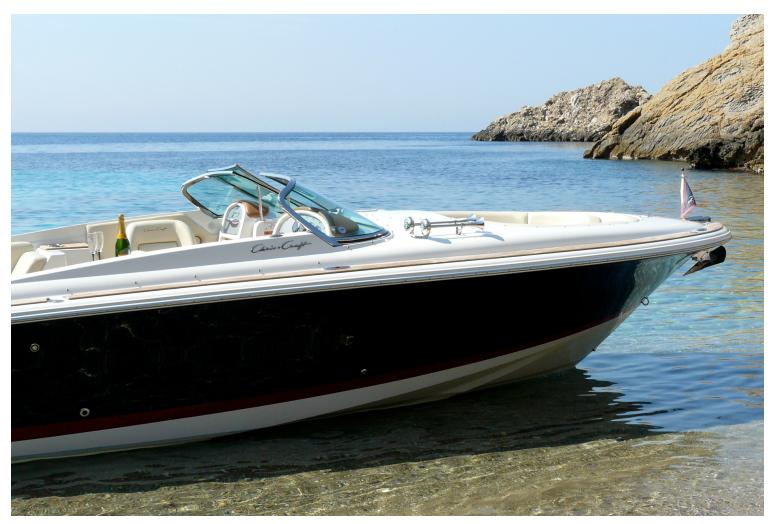

### **Chris Craft 28 - Pepsea**

Stylish, fast, very comfortable and versatile, 'Pepsea' is the ideal day boat. With spacious U-shape seating area and sunbathing pads to the aft, further seating area to the open bow – far more entertaining space than other larger open boats. This Chris Craft is equipped with a retractable sturdy sun canopy, perfect for protection from the strongest rays. She also has a small washroom cabin with a flushable toilet. Contact us for more information and availability.