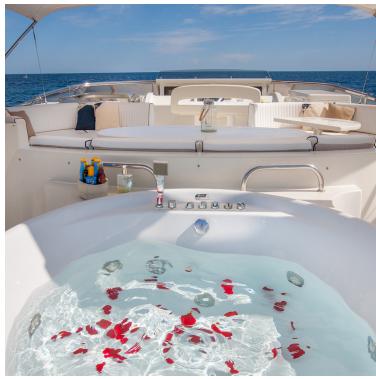

## **Mochi Craft 85 - Whitefang**

Whitefang is a Mochi Craft 85 built in 1996 (Italy) and that went through a complete refit in 2018. She's a great Charter Yacht both for families and/or group of friends as she has lots of different spaces to relax, including a jacuzzi at the upper-deck and a great variety of toys for fun-under-the-sun. She can accommodate up to 8 guests in her 4 luxurious cabins and 12 guets for day charters. Her professional crew of 4 members will do everything in their power to offer a 5-star experience onboard. Contact us for more information and availability.