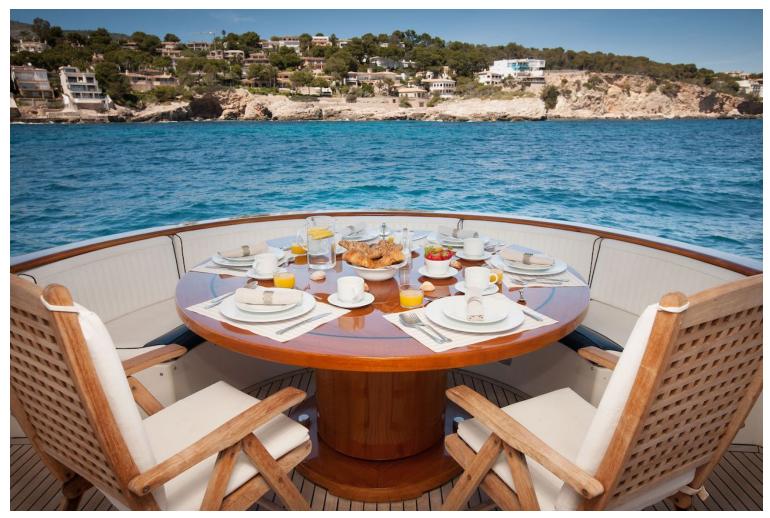

## **Mochi Craft 85 - Whitefang**

Whitefang is a Mochi Craft 85 built in 1996 (Italy) and that went through a complete refit in 2018. She's a great Charter Yacht both for families and/or group of friends as she has lots of different spaces to relax, including a jacuzzi at the upper-deck and a great variety of toys for fun-under-the-sun. She can accommodate up to 8 guests in her 4 luxurious cabins and 12 guets for day charters. Her professional crew of 4 members will do everything in their power to offer a 5-star experience onboard. Contact us for more information and availability.