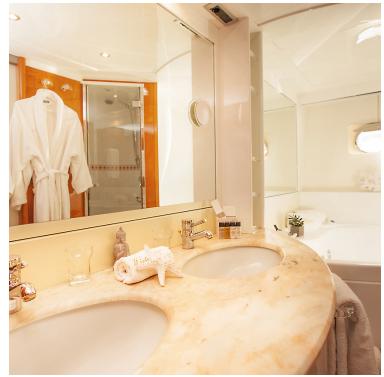

#### **GENERAL SPECIFICATIONS**

Built: Mochi Craft

**Year:** 1996 (refitted in 2018)

**Length:** 38.00 m

Engines: 2 x Man 1460 hp

Cabins: 4 (3 double, 1 twin)

Bathroom: 4

Maximum Speed: 18 knots