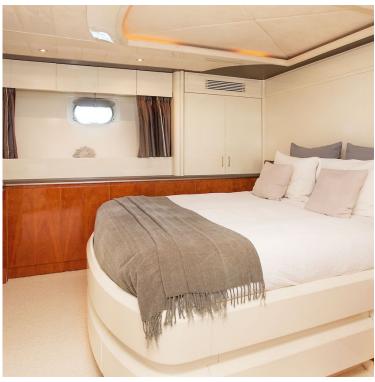

#### **GENERAL SPECIFICATIONS**

Built: Mochi Craft

**Year:** 1996 (refitted in 2018)

**Length:** 38.00 m

Engines: 2 x Man 1460 hp

Cabins: 4 (3 double, 1 twin)

Bathroom: 4

Maximum Speed: 18 knots