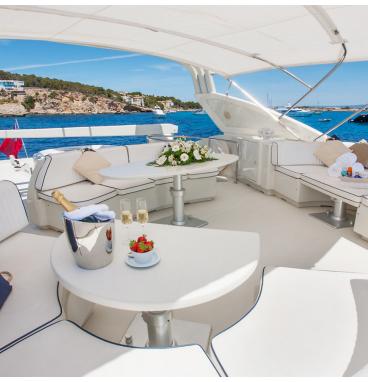

## **Mochi Craft 85 - Whitefang**

Whitefang is a Mochi Craft 85 built in 1996 (Italy) and that went through a complete refit in 2018. She's a great Charter Yacht both for families and/or group of friends as she has lots of different spaces to relax, including a jacuzzi at the upper-deck and a great variety of toys for fun-under-the-sun. She can accommodate up to 8 guests in her 4 luxurious cabins and 12 guets for day charters. Her professional crew of 4 members will do everything in their power to offer a 5-star experience onboard. Contact us for more information and availability.