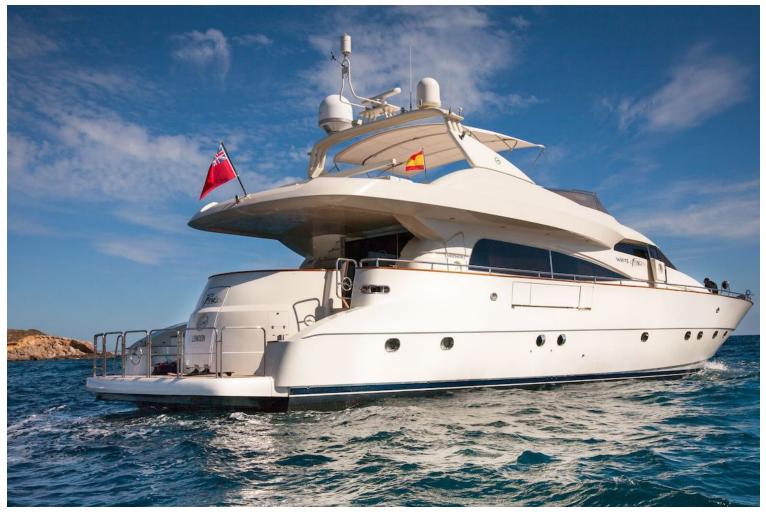

## **Mochi Craft 85 - Whitefang**

Whitefang is a Mochi Craft 85 built in 1996 (Italy) and that went through a complete refit in 2018. She's a great Charter Yacht both for families and/or group of friends as she has lots of different spaces to relax, including a jacuzzi at the upper-deck and a great variety of toys for fun-under-the-sun. She can accommodate up to 8 guests in her 4 luxurious cabins and 12 guets for day charters. Her professional crew of 4 members will do everything in their power to offer a 5-star experience onboard. Contact us for more information and availability.

#### **GENERAL SPECIFICATIONS**

Built: Mochi Craft

**Year:** 1996 (refitted in 2018)

**Length:** 38.00 m

Engines: 2 x Man 1460 hp

Cabins: 4 (3 double, 1 twin)

Bathroom: 4

Maximum Speed: 18 knots