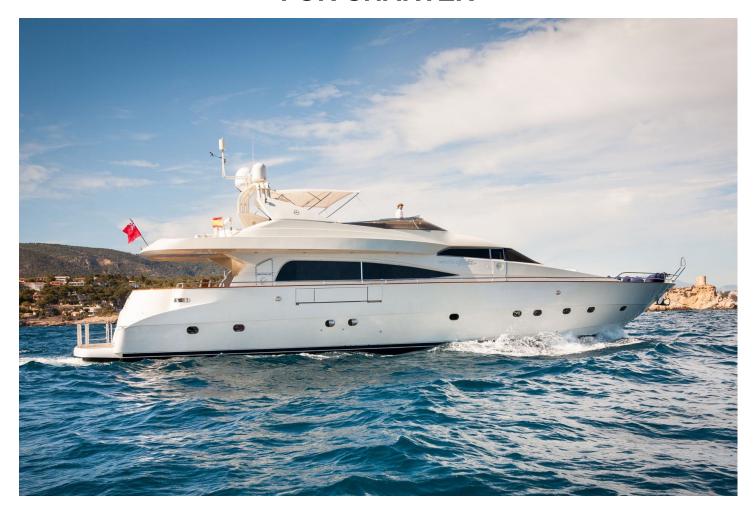

## **Mochi Craft 85 - Whitefang**

Whitefang is a Mochi Craft 85 built in 1996 (Italy) and that went through a complete refit in 2018. She's a great Charter Yacht both for families and/or group of friends as she has lots of different spaces to relax, including a jacuzzi at the upper-deck and a great variety of toys for fun-under-the-sun. She can accommodate up to 8 guests in her 4 luxurious cabins and 12 guets for day charters. Her professional crew of 4 members will do everything in their power to offer a 5-star experience onboard. Contact us for more information and availability.

#### **GENERAL SPECIFICATIONS**

Built: Mochi Craft

**Year:** 1996 (refitted in 2018)

**Length:** 38.00 m

Engines: 2 x Man 1460 hp

Cabins: 4 (3 double, 1 twin)

Bathroom: 4

Maximum Speed: 18 knots