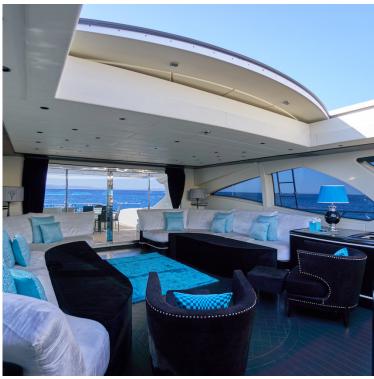

### Mangusta 130 - Shane

'SHANE' is an impressive 40 meter High Performance Yacht, that like all the models of the prestigious Italian shipyard MANGUSTA, Offers luxury, comfort and speed at the same time. A dream Yacht for those who want it all. Designed to enjoy the outdoor spaces, she has a wide aft deck, with a dining table and a large area for sunbathing and the same in the bow area. In addition, the interior saloon has a folding roof that offers a magnificent opening experience when cruising or dining, both at day and night. With a layout of 4 en-suite cabins and a convertible lower deck saloon, she can accommodate up to 11 people (12 guests for day charters). A crew of 6 and a great variety of water toys makes 'SHANE' and ideal charter yacht for big families or group of friends. Contact us for more details and availability