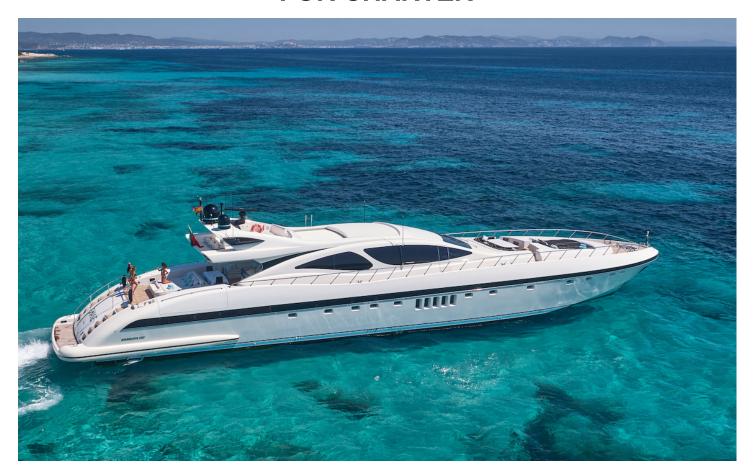

### Mangusta 130 - Shane

'SHANE' is an impressive 40 meter High Performance Yacht, that like all the models of the prestigious Italian shipyard MANGUSTA, Offers luxury, comfort and speed at the same time. A dream Yacht for those who want it all. Designed to enjoy the outdoor spaces, she has a wide aft deck, with a dining table and a large area for sunbathing and the same in the bow area. In addition, the interior saloon has a folding roof that offers a magnificent opening experience when cruising or dining, both at day and night. With a layout of 4 en-suite cabins and a convertible lower deck saloon, she can accommodate up to 11 people (12 guests for day charters). A crew of 6 and a great variety of water toys makes 'SHANE' and ideal charter yacht for big families or group of friends. Contact us for more details and availability

#### **GENERAL SPECIFICATIONS**

Built: Overmarine Mangusta

**Year:** 2005 (refitted in 2017)

**Length:** 40.00 m

**Engines:** 2 x MTU 16V 4000hp

**Cabins:** 4 (3 double, 1 twin + 1)

Bathroom: 4

Maximum Speed: 35 knots