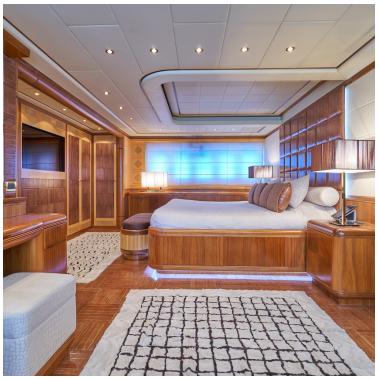

### Mangusta 130 - Shane

'SHANE' is an impressive 40 meter High Performance Yacht, that like all the models of the prestigious Italian shipyard MANGUSTA, Offers luxury, comfort and speed at the same time. A dream Yacht for those who want it all. Designed to enjoy the outdoor spaces, she has a wide aft deck, with a dining table and a large area for sunbathing and the same in the bow area. In addition, the interior saloon has a folding roof that offers a magnificent opening experience when cruising or dining, both at day and night. With a layout of 4 en-suite cabins and a convertible lower deck saloon, she can accommodate up to 11 people (12 guests for day charters). A crew of 6 and a great variety of water toys makes 'SHANE' and ideal charter yacht for big families or group of friends. Contact us for more details and availability