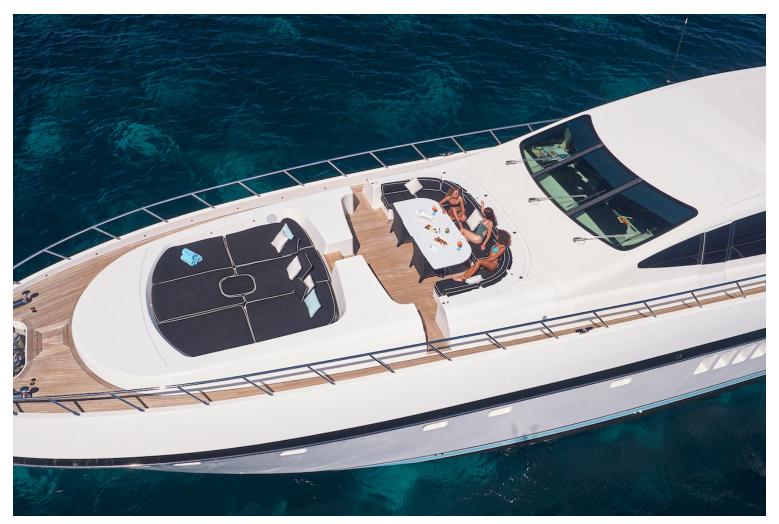

### Mangusta 130 - Shane

'SHANE' is an impressive 40 meter High Performance Yacht, that like all the models of the prestigious Italian shipyard MANGUSTA, Offers luxury, comfort and speed at the same time. A dream Yacht for those who want it all. Designed to enjoy the outdoor spaces, she has a wide aft deck, with a dining table and a large area for sunbathing and the same in the bow area. In addition, the interior saloon has a folding roof that offers a magnificent opening experience when cruising or dining, both at day and night. With a layout of 4 en-suite cabins and a convertible lower deck saloon, she can accommodate up to 11 people (12 guests for day charters). A crew of 6 and a great variety of water toys makes 'SHANE' and ideal charter yacht for big families or group of friends. Contact us for more details and availability