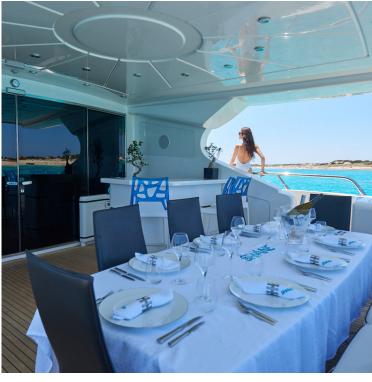

### Mangusta 130 - Shane

'SHANE' is an impressive 40 meter High Performance Yacht, that like all the models of the prestigious Italian shipyard MANGUSTA, Offers luxury, comfort and speed at the same time. A dream Yacht for those who want it all. Designed to enjoy the outdoor spaces, she has a wide aft deck, with a dining table and a large area for sunbathing and the same in the bow area. In addition, the interior saloon has a folding roof that offers a magnificent opening experience when cruising or dining, both at day and night. With a layout of 4 en-suite cabins and a convertible lower deck saloon, she can accommodate up to 11 people (12 guests for day charters). A crew of 6 and a great variety of water toys makes 'SHANE' and ideal charter yacht for big families or group of friends. Contact us for more details and availability