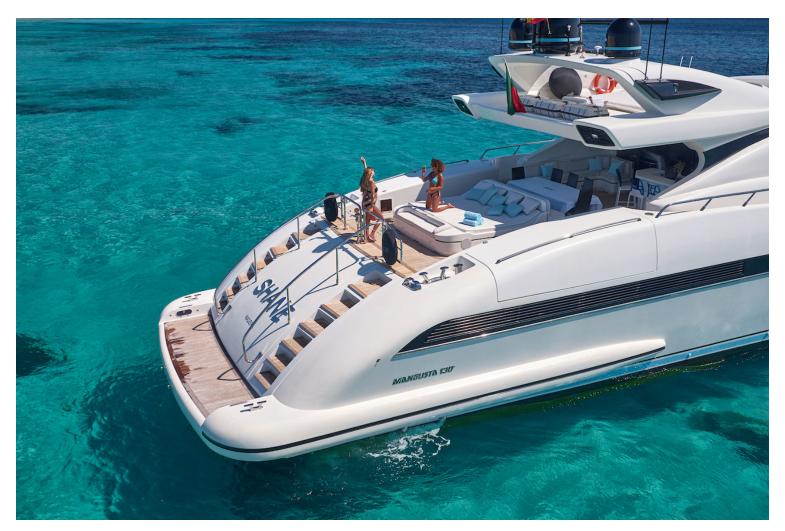

### Mangusta 130 - Shane

'SHANE' is an impressive 40 meter High Performance Yacht, that like all the models of the prestigious Italian shipyard MANGUSTA, Offers luxury, comfort and speed at the same time. A dream Yacht for those who want it all. Designed to enjoy the outdoor spaces, she has a wide aft deck, with a dining table and a large area for sunbathing and the same in the bow area. In addition, the interior saloon has a folding roof that offers a magnificent opening experience when cruising or dining, both at day and night. With a layout of 4 en-suite cabins and a convertible lower deck saloon, she can accommodate up to 11 people (12 guests for day charters). A crew of 6 and a great variety of water toys makes 'SHANE' and ideal charter yacht for big families or group of friends. Contact us for more details and availability