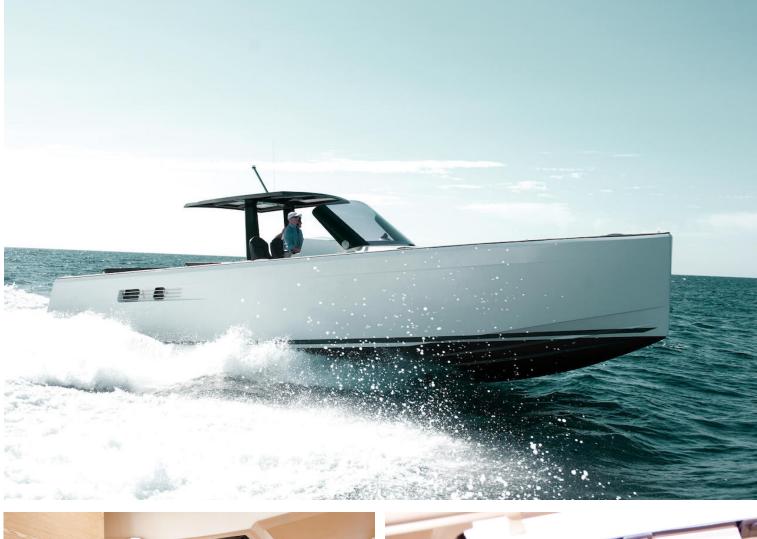

#### Fjord 40 - Random Task

The fjord 40 Open is an ideal charter boat for those who like to sail enjoying the outside to the fullest. Her spacious open deck offers a confortable sunbathing area at the bow and a multifunctional area in the stern, that can convert into a sitting, eating or sunbathing space. Another great feature of this Open boat is her large bathing platform with a solid stainless steel ladder that allows getting in and out of the sea with confort and ease. Contact us for more information and availability.