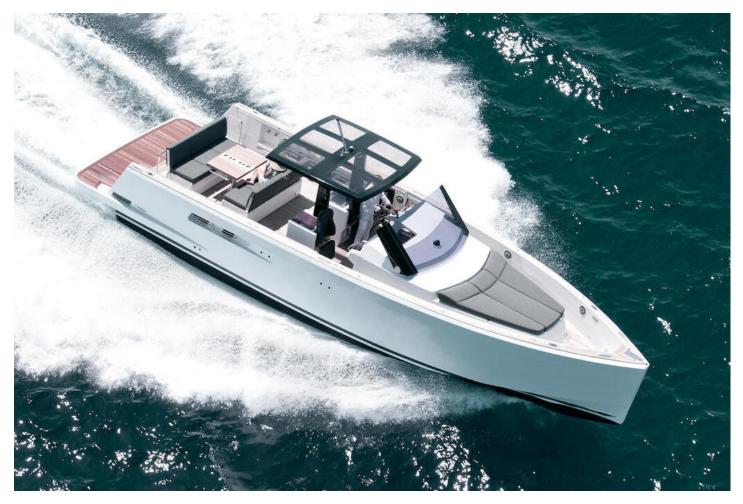

#### Fjord 40 - Random Task

The fjord 40 Open is an ideal charter boat for those who like to sail enjoying the outside to the fullest. Her spacious open deck offers a confortable sunbathing area at the bow and a multifunctional area in the stern, that can convert into a sitting, eating or sunbathing space. Another great feature of this Open boat is her large bathing platform with a solid stainless steel ladder that allows getting in and out of the sea with confort and ease. Contact us for more information and availability.