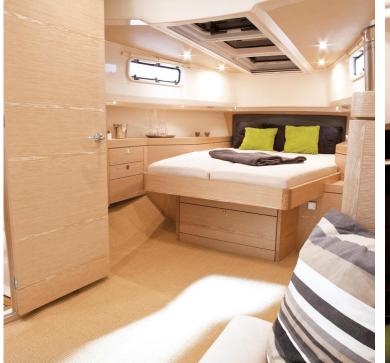

#### Fjord 40 - Random Task

The fjord 40 Open is an ideal charter boat for those who like to sail enjoying the outside to the fullest. Her spacious open deck offers a confortable sunbathing area at the bow and a multifunctional area in the stern, that can convert into a sitting, eating or sunbathing space. Another great feature of this Open boat is her large bathing platform with a solid stainless steel ladder that allows getting in and out of the sea with confort and ease. Contact us for more information and availability.

#### **GENERAL SPECIFICATIONS**

| Built:    | Hanse Yachts     |
|-----------|------------------|
| Year:     | 2015             |
| Length:   | 11.99m           |
| Engines:  | 2 X Volvo IPS600 |
| Cabins:   | 1                |
| Bathroom: | 1                |
|           |                  |