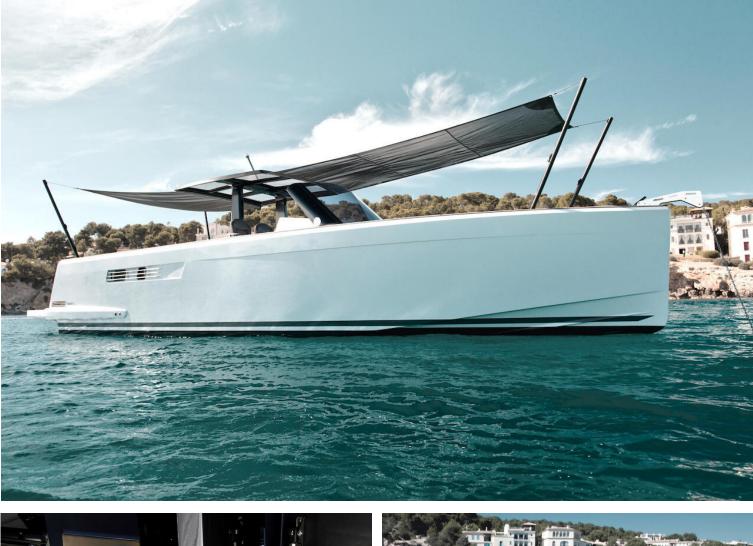

#### Fjord 40 - Random Task

The fjord 40 Open is an ideal charter boat for those who like to sail enjoying the outside to the fullest. Her spacious open deck offers a confortable sunbathing area at the bow and a multifunctional area in the stern, that can convert into a sitting, eating or sunbathing space. Another great feature of this Open boat is her large bathing platform with a solid stainless steel ladder that allows getting in and out of the sea with confort and ease. Contact us for more information and availability.