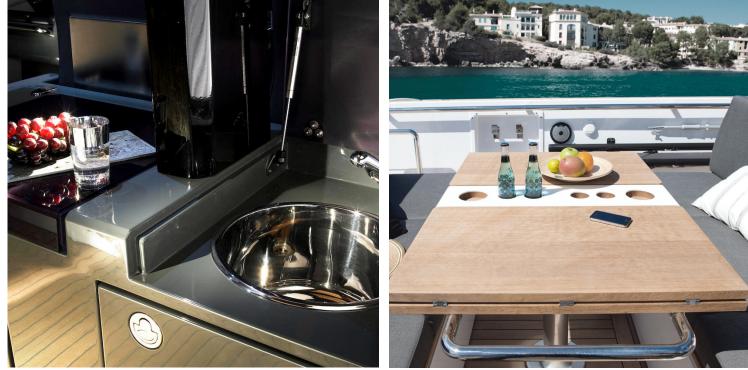

#### Fjord 40 - Random Task

The fjord 40 Open is an ideal charter boat for those who like to sail enjoying the outside to the fullest. Her spacious open deck offers a confortable sunbathing area at the bow and a multifunctional area in the stern, that can convert into a sitting, eating or sunbathing space. Another great feature of this Open boat is her large bathing platform with a solid stainless steel ladder that allows getting in and out of the sea with confort and ease. Contact us for more information and availability.